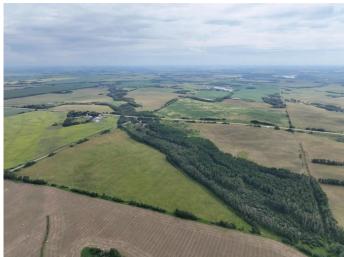

#### \$853,500

2 Bedroom, 2.00 Bathroom, Agri-Business on 155.35 Acres

NONE, Rural Vermilion River, County of, Alberta

Here is the perfect Quarter Section of Land located right along Hwy 45 and RR 50, only a touch over 2 miles west of Dewberry and 18.5 miles North of Hwy 16. This Quarter section has tame hay, some pasture and a shallow treed draw running diagonally across most of the quarter. The yard comes complete with house, shop, older hip roof barn and other smaller buildings. Excellent for wildlife, cattle, horses or just taking relaxing walks in the country. This Farm would be an excellent place to call home, this property has been well cared for. New furnace and hot water heater in Jan 2025 as well as many other updates throughout this charming home. Book a viewing soon!

### Exterior

Lot Description See Remarks, Treed, Brush, Farm