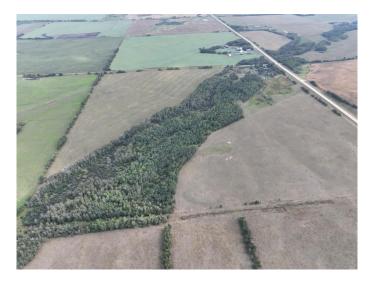

#### \$853,500

2 Bedroom, 2.00 Bathroom, Agri-Business on 155.35 Acres

NONE, Rural Vermilion River, County of, Alberta

Here is the perfect Quarter Section of Land located right along Hwy 45 and RR 50, only a touch over 2 miles west of Dewberry and 18.5 miles North of Hwy 16. This Quarter section has tame hay, some pasture and a shallow treed draw running diagonally across most of the quarter. The yard comes complete with house, shop, older hip roof barn and other smaller buildings. Excellent for wildlife, cattle, horses or just taking relaxing walks in the country. This Farm would be an excellent place to call home, this property has been well cared for. New furnace and hot water heater in Jan 2025 as well as many other updates throughout this charming home. Book a viewing soon!

### Exterior

Lot Description See Remarks, Treed, Brush, Farm