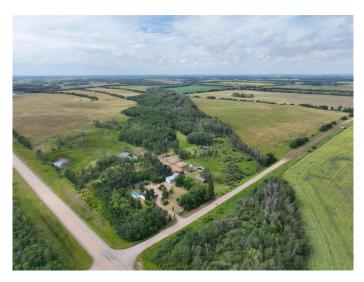

#### \$853,500

2 Bedroom, 2.00 Bathroom, Agri-Business on 155.35 Acres

NONE, Rural Vermilion River, County of, Alberta

Here is the perfect Quarter Section of Land located right along Hwy 45 and RR 50, only a touch over 2 miles west of Dewberry and 18.5 miles North of Hwy 16. This Quarter section has tame hay, some pasture and a shallow treed draw running diagonally across most of the quarter. The yard comes complete with house, shop, older hip roof barn and other smaller buildings. Excellent for wildlife, cattle, horses or just taking relaxing walks in the country. This Farm would be an excellent place to call home, this property has been well cared for. New furnace and hot water heater in Jan 2025 as well as many other updates throughout this charming home. Book a viewing soon!

### Exterior

Lot Description See Remarks, Treed, Brush, Farm