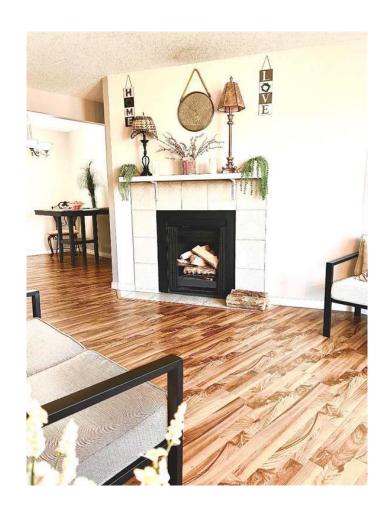

## \$169,000

2 Bedroom, 1.00 Bathroom, 837 sqft Residential on 1.10 Acres

Redwood, Lethbridge, Alberta

Priced to sell! A great investment opportunity or first time home buyer! A 2 bed 1 bath, beautiful 837 square foot condo. Good sized in unit storage room. A coat closet and linen closet. Primary bedroom has its own sink and mirror. The fireplace in the living room is gorgeous. The kitchen has a dishwasher. Floors are hardwood, carpet and luxury vinyl plank. It has a balcony so you can enjoy the out of doors on nice days by just stepping out the door. The lot has mature trees. The location is ideal. Walking distance to shopping centres, grocery stores, restraunts, a bike path and bus stops. Call your agent today!

# of Fireplaces

**Fireplaces** Living Room, Wood Burning