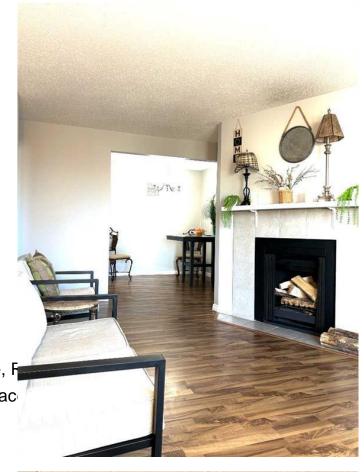

## \$169,000

2 Bedroom, 1.00 Bathroom, 837 sqft Residential on 1.10 Acres

Redwood, Lethbridge, Alberta

Priced to sell! A great investment opportunity or first time home buyer! A 2 bed 1 bath, beautiful 837 square foot condo. Good sized in unit storage room. A coat closet and linen closet. Primary bedroom has its own sink and mirror. The fireplace in the living room is gorgeous. The kitchen has a dishwasher. Floors are hardwood, carpet and luxury vinyl plank. It has a balcony so you can enjoy the out of doors on nice days by just stepping out the door. The lot has mature trees. The location is ideal. Walking distance to shopping centres, grocery stores, restraunts, a bike path and bus stops. Call your agent today!

# of Fireplaces

**Fireplaces** Living Room, Wood Burning