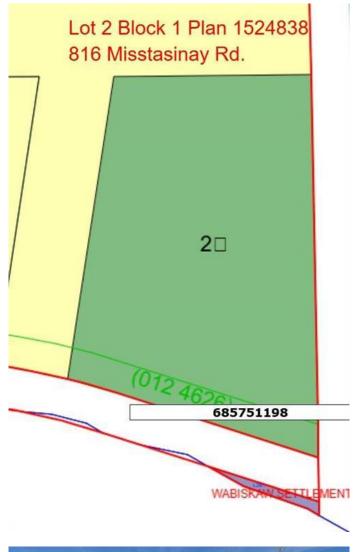

#### \$100,000

0 Bedroom, 0.00 Bathroom, Land on 8.42 Acres

NONE, Wabasca, Alberta

Rare 8.42 acre site located across from the lake on Misstassiniy Rd. The site is generally treed and in it's natural stage (with no approach off of the municipal road) . A utility right-of-way runs parallel to Mistassiniy Road and there is a small pipeline right-of-way in the northwest corner of the site. Neither of these are expected to be an impediment to future development of the site for single-family residential purposes. Great location, and what a view!

### **Community Information**

| Address     | 816 Misstassiniy Road       |
|-------------|-----------------------------|
| Subdivision | NONE                        |
| City        | Wabasca                     |
| County      | Opportunity No. 17, M.D. of |
| Province    | Alberta                     |
| Postal Code | T0G 2K0                     |