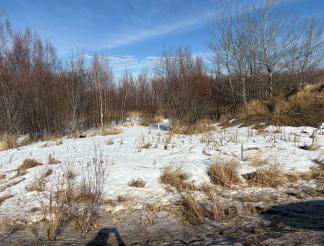

#### \$100,000

0 Bedroom, 0.00 Bathroom, Land on 8.42 Acres

NONE, Wabasca, Alberta

Rare 8.42 acre site located across from the lake on Misstassiniy Rd. The site is generally treed and in it's natural stage (with no approach off of the municipal road) . A utility right-of-way runs parallel to Mistassiniy Road and there is a small pipeline right-of-way in the northwest corner of the site. Neither of these are expected to be an impediment to future development of the site for single-family residential purposes. Great location, and what a view!