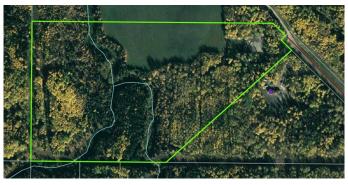

#### \$285,000

0 Bedroom, 0.00 Bathroom, Land on 41.02 Acres

NONE, Rural Woodlands County, Alberta

WOW! A 41.02 acre parcel with an amazing view of Whitecourt Mountain! This land checks off all the boxes. A bigger parcel of land (41.02 acres). Close to town (8 minutes to the East end of town) A year around creek running through it. and a magnificent view. A building site is cleared and sculptured for a walk-out basement. A power pole with transformer on property, pre paid natural gas to the riser, and the driveway completed. With approximately 7 acres cleared (perfect for horses) and trails to enjoy in the wooded section. An amazing place to build and make your dreams come true!