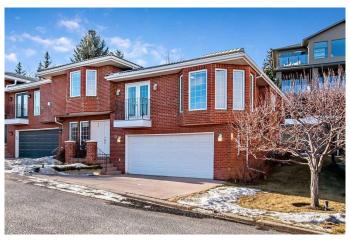

# \$714,900 - 13 Prominence Path Sw, Calgary

MLS® #A2197616

### \$714,900

2 Bedroom, 3.00 Bathroom, 1,924 sqft Residential on 0.10 Acres

Patterson, Calgary, Alberta

Located in the highly sought-after Condo Development, The Mansions at Prominence Point, this charming 2-bedroom, 3-bathroom home offers a spacious and well-designed layout perfect for modern living. Nestled in the desirable neighborhood of Patterson, this home boasts over 2,600 square feet of developed living space, providing ample room for comfort and entertaining. Main Level: The open-concept main floor is flooded with natural light, creating a bright and inviting atmosphere. It features a cozy living room with a gas fireplace, a large dining area perfect for family gatherings, and a well-equipped kitchen with plenty of cabinet space, a pantry, and expansive countertops for all your culinary needs. Upper Level: The upper level includes a spacious primary bedroom complete with a five-piece ensuite bathroom and a generous walk-in closet. An additional bedroom with built-in closet shelving and a four-piece bathroom provide space for guests or family members. Lower Level: The fully developed lower level offers a large rec room/family room, a designated laundry area with additional storage, and a convenient two-piece bathroom. This level also provides access to the double attached garage, adding extra convenience. Prime Location: Situated in an optimal location, this home is just a 20-minute commute to downtown, with easy access to Stoney Trail (5 minutes), the West Springs amenities (5 minutes), Edworthy Park and the Bow River (10 minutes), and Westhills (15