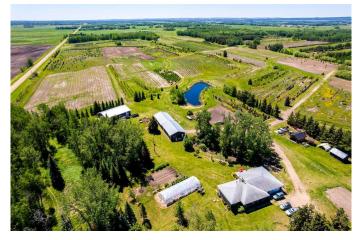

### \$3,849,000

0 Bedroom, 0.00 Bathroom, Agri-Business on 0.00 Acres

NONE, Rural Wetaskiwin No. 10, County of, Alberta

Thriving Tree Nursery and Christmas Tree Farm – A Turnkey Business Opportunity! Located on 160 acres, Fir Ever Green Tree Farm is a well-established and thriving operation that offers both Christmas trees in the winter and landscaping trees throughout the spring, summer, and fall. This exceptional property includes a charming 4-bedroom bungalow home, two shops, a greenhouse, and a cozy log home, making it the perfect setting for a family-owned business with immense growth potential.

• Two Shops for storage, equipment, and operations and renovated antique shed.

• Greenhouse for seedlings, propagation or market gardening.

 $\hat{a} \in \phi$  4-Bedroom Bungalow with ample space for family living.

• Log Home for additional living or rental space.

Why Choose Fir Ever Green Tree Farm? • Established Reputation: After over three decades of hard work and dedication, this farm is well-known in the local community and has a loyal customer base for both Christmas trees and landscaping trees.