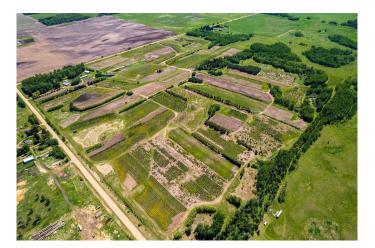

### \$3,849,000

0 Bedroom, 0.00 Bathroom, Agri-Business on 0.00 Acres

NONE, Rural Wetaskiwin No. 10, County of, Alberta

Thriving Tree Nursery and Christmas Tree Farm – A Turnkey Business Opportunity! Located on 160 acres, Fir Ever Green Tree Farm is a well-established and thriving operation that offers both Christmas trees in the winter and landscaping trees throughout the spring, summer, and fall. This exceptional property includes a charming 4-bedroom bungalow home, two shops, a greenhouse, and a cozy log home, making it the perfect setting for a family-owned business with immense growth potential.

Key Features:

• 160 Acres of prime land for tree cultivation and expansion

• Turnkey Business with all necessary equipment included

• Christmas Trees up to 11 feet can be sold as u-cut or wholesale during the Christmas season.

• Landscaping Trees of all sizes from seedlings to 15-foot trees for sale in spring, summer, and fall

• Diverse Inventory of landscaping trees can be sold as seedlings, in pots, in

burlap(B+B), in wire baskets/burlap or moved with tree spade.