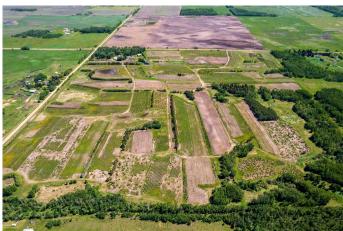

### \$3,849,000

0 Bedroom, 0.00 Bathroom, Agri-Business on 0.00 Acres

NONE, Rural Wetaskiwin No. 10, County of, Alberta

Thriving Tree Nursery and Christmas Tree Farm – A Turnkey Business Opportunity! Located on 160 acres, Fir Ever Green Tree Farm is a well-established and thriving operation that offers both Christmas trees in the winter and landscaping trees throughout the spring, summer, and fall. This exceptional property includes a charming 4-bedroom bungalow home, two shops, a greenhouse, and a cozy log home, making it the perfect setting for a family-owned business with immense growth potential.

Key Features:

• 160 Acres of prime land for tree cultivation and expansion

• Turnkey Business with all necessary equipment included

• Christmas Trees up to 11 feet can be sold as u-cut or wholesale during the Christmas season.

• Landscaping Trees of all sizes from seedlings to 15-foot trees for sale in spring, summer, and fall

• Diverse Inventory of landscaping trees can be sold as seedlings, in pots, in

burlap(B+B), in wire baskets/burlap or moved with tree spade.