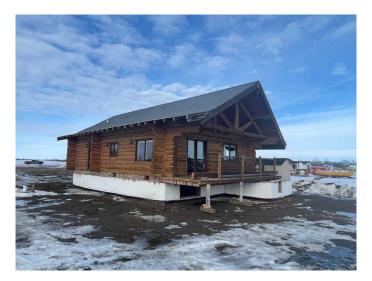

# \$395,000

1 Bedroom, 1.00 Bathroom, 1,115 sqft Residential on 0.48 Acres

Pelican Point\_CAMR, Pelican Point, Alberta

**BIG PRICE ADJUSTMENT!! LOG HOME** LIFESTYLE ON A NEW ICF UNFINISHED BASEMENT IN PELICAN POINT BY BUFFALO LAKE (a). 1991 - 1 bedroom, 1 bathroom, with open loft on a newly poured ICF basement, as currently the septic tank is in, the gas is to be hooked up to the furnace and water tank to be hooked up as well as the front deck will be finished on or before possession date. The basement will be unfinished, ready for you to make it your own... Less than a 10 min walk to the beach and boat launch. It is a beautiful 4 season cabin that has great value. Make this cottage your onw with great value. Pelican Point to Red Deer 1hr 10 mins - Pelican Point to Calgary 2.5 hrs -Pelican Point to Edmonton 1hr 45mins. Fresh water is Holding tank. Septic is Holding tank

#### **Exterior**

Exterior Features None

Lot Description Back Yard, Front Yard, Irregular Lot, Lake

Roof Metal Construction Log

Foundation ICF Block