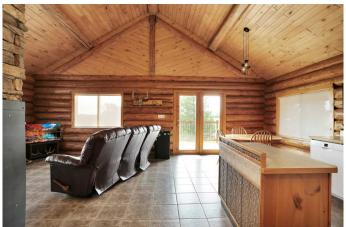

## Interior

Interior Features Beamed Ceilings, Kitchen Island, Laminate Counters, Natural Woodwork

Appliances Dishwasher, Microwave, Refrigerator, Washer/Dryer, Stove(s)

Heating Forced Air, Natural Gas

Cooling None
Has Basement Yes