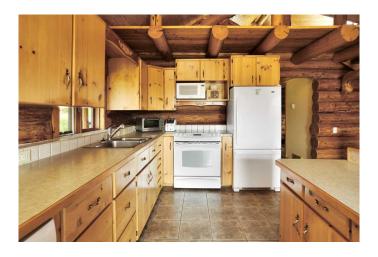

## Interior

Interior Features Beamed Ceilings, Kitchen Island, Laminate Counters, Natural Woodwork

Appliances Dishwasher, Microwave, Refrigerator, Washer/Dryer, Stove(s)

Heating Forced Air, Natural Gas

Cooling None
Has Basement Yes