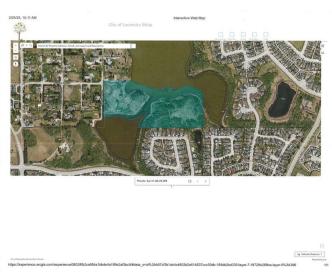

#### \$1,450,000

0 Bedroom, 0.00 Bathroom, Land on 22.71 Acres

None, Lacombe, Alberta

What is your vision for this stunningly beautiful 22.71 acre property in the heart of the City of Lacombe? The land offers wonderful, year-round views of Lake Anne, Elizabeth Lake, Burman University, and the surrounding natural area. It is amazing to think that all of Lacombe and Burman's amenities are nearby when stepping foot onto this secluded and peaceful parcel.

#### **Exterior**

Lot Description Native Plants, Views, Wooded, Wetlands