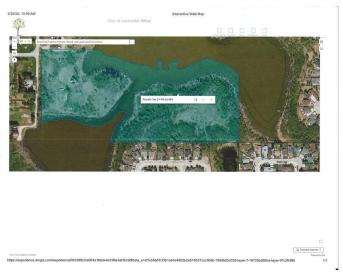

#### \$1,450,000

0 Bedroom, 0.00 Bathroom, Land on 22.71 Acres

None, Lacombe, Alberta

What is your vision for this stunningly beautiful 22.71 acre property in the heart of the City of Lacombe? The land offers wonderful, year-round views of Lake Anne, Elizabeth Lake, Burman University, and the surrounding natural area. It is amazing to think that all of Lacombe and Burman's amenities are nearby when stepping foot onto this secluded and peaceful parcel.

#### **Exterior**

Lot Description Native Plants, Views, Wooded, Wetlands