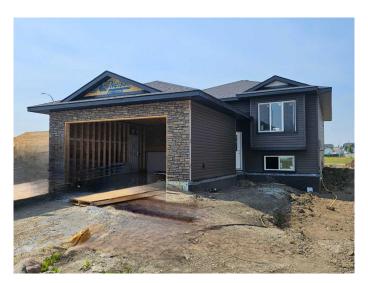

#### \$469,900

3 Bedroom, 2.00 Bathroom, 1,250 sqft Residential on 0.13 Acres

NONE, Wembley, Alberta

Welcome to this stunning bi-level home in Wembley, currently under construction and set for completion in late summer 2025! This beautiful property features an attached garage and sits on a spacious lot with a large backyard. The wide frontage allows for an RV parking pad in the front, adding extra convenience.

The basement is an open canvas, ready for your personal touch to create additional living space. Located just 12 minutes west of Grande Prairie, this home offers the perfect balance of peaceful living with city convenience. Currently at the framing stage, buyers with an accepted offer with all conditions removed early in the process can choose select finishes from builder samples.