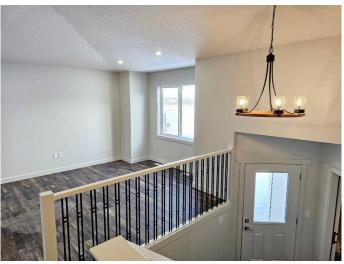

Step inside to a welcoming entryway with ample storage. The main level boasts a stylish kitchen with elegant cabinetry and European countertops, a spacious dining area, and a comfortable family roomâ€"perfect for entertaining. The primary bedroom is generously sized, complete with a walk-in closet and a private ensuite.

\*Please note: Interior photos are sample images of the same floor plan built in 2024.\*

Built in 2025

**Essential Information** 

| MLS® #         | A2196809    |
|----------------|-------------|
| Price          | \$469,900   |
| Bedrooms       | 3           |
| Bathrooms      | 2.00        |
| Full Baths     | 2           |
| Square Footage | 1,250       |
| Acres          | 0.13        |
| Year Built     | 2025        |
| Туре           | Residential |
| Sub-Type       | Detached    |
| Style          | Bi-Level    |
| Status         | Active      |