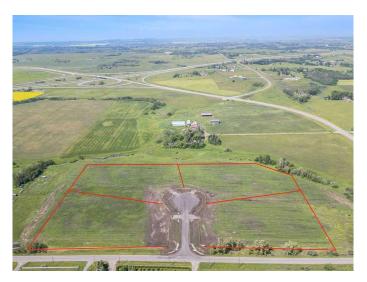

## \$499,900

0 Bedroom, 0.00 Bathroom, Land on 3.14 Acres

NONE, Rural Foothills County, Alberta

With a Mountain Peak view this lot is nestled in a picturesque countryside setting. The 3.14-acre parcel offers pastoral views and the perfect opportunity to build your dream home with your choice for a builder. Conveniently located just minutes south of Calgary, this property features natural gas and power at the property line, with an inner road to be paved for easy access. No building commitment. Close to schools and recreational amenities, it combines the tranquility of rural living with the convenience of nearby services. Architectural controls are in place to protect the integrity and value of the subdivision, ensuring a cohesive and beautiful community. Don't miss this rare chance to enjoy country living with city conveniences just a short drive away! GST is included in price.

#### **Essential Information**

MLS® # A2196748 Price \$499,900

Bathrooms 0.00 Acres 3.14 Type Land

Sub-Type Residential Land

Status Active

# **Community Information**

Address Lot2 Grey Fox Place E

Subdivision NONE

City Rural Foothills County

County Foothills County

Province Alberta

Postal Code T1S 3P1