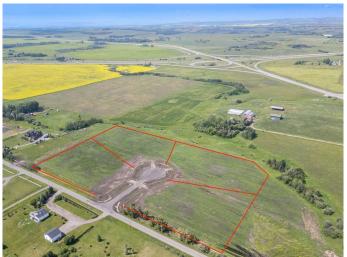

## \$499,900

0 Bedroom, 0.00 Bathroom, Land on 3.14 Acres

NONE, Rural Foothills County, Alberta

With a Mountain Peak view this lot is nestled in a picturesque countryside setting. The 3.14-acre parcel offers pastoral views and the perfect opportunity to build your dream home with your choice for a builder. Conveniently located just minutes south of Calgary, this property features natural gas and power at the property line, with an inner road to be paved for easy access. No building commitment. Close to schools and recreational amenities, it combines the tranquility of rural living with the convenience of nearby services. Architectural controls are in place to protect the integrity and value of the subdivision, ensuring a cohesive and beautiful community. Don't miss this rare chance to enjoy country living with city conveniences just a short drive away! GST is included in price.

#### **Essential Information**

MLS® # A2196748 Price \$499,900

Bathrooms 0.00 Acres 3.14 Type Land

Sub-Type Residential Land

Status Active

# **Community Information**

Address Lot2 Grey Fox Place E

Subdivision NONE

City Rural Foothills County

County Foothills County

Province Alberta

Postal Code T1S 3P1