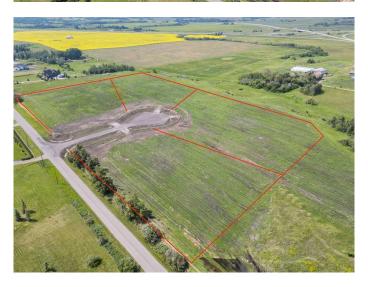

## \$499,900

0 Bedroom, 0.00 Bathroom, Land on 3.14 Acres

NONE, Rural Foothills County, Alberta

With a Mountain Peak view this lot is nestled in a picturesque countryside setting. The 3.14-acre parcel offers pastoral views and the perfect opportunity to build your dream home with your choice for a builder. Conveniently located just minutes south of Calgary, this property features natural gas and power at the property line, with an inner road to be paved for easy access. No building commitment. Close to schools and recreational amenities, it combines the tranquility of rural living with the convenience of nearby services. Architectural controls are in place to protect the integrity and value of the subdivision, ensuring a cohesive and beautiful community. Don't miss this rare chance to enjoy country living with city conveniences just a short drive away! GST is included in price.

#### **Essential Information**

MLS® # A2196748 Price \$499,900

Bathrooms 0.00 Acres 3.14 Type Land

Sub-Type Residential Land

Status Active

# **Community Information**

Address Lot2 Grey Fox Place E

Subdivision NONE

City Rural Foothills County

County Foothills County

Province Alberta

Postal Code T1S 3P1