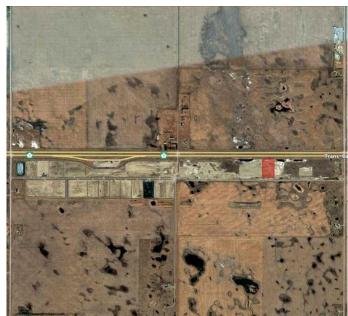

## \$2

0 Bedroom, 0.00 Bathroom, Land on 1.00 Acres

NONE, Rural Wheatland County, Alberta

Prime Industrial/Commercial Land for Lease. Secure a long-term lease in the New Origin Business Park at Dehavlin Airport and invest in a location designed for business success. This flat, industrial/commercial-zoned land offers exceptional highway exposure and easy access to Hwy 1, just 30 minutes from downtown Calgary.

## **Exterior**

Lot Description Cleared, Level, Open Lot

## **Additional Information**

Date Listed February 23rd, 2025

Days on Market 86

Zoning IG Industrial General