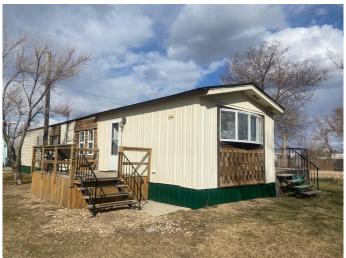

#### \$99,900

2 Bedroom, 1.00 Bathroom, 924 sqft Residential on 0.72 Acres

NONE, Youngstown, Alberta

This well-maintained, easy-to-care-for older mobile home features 2 bedrooms and 1 bathroom, set on a generous double lot that you ownâ€"no mobile home pad fees. Inside, you'll find a newer propane furnace, fresh paint throughout and updated flooring in the bathroom. With no stairs, this home offers simple living. Step out onto the large east-facing deck off the kitchen, perfect for enjoying the warm weather. The 0.72-acre property, consisting of five individual lots, provides ample space to add additional buildings or store recreational vehicles. Plus, the home is connected to both water and sewer services from the village. Located just 30 minutes from Hanna, this home meets the high standards for manufactured homes in British Columbia, ensuring quality, safety, and durability. An outdoor shed provides even more storage space. A place to call home, where comfort and space meet!

#### **Exterior**

Exterior Features Storage

Lot Description Cleared, Corner Lot, Open Lot

Roof Asphalt Shingle

Construction Wood Frame, Cedar, Metal Siding

Foundation Pillar/Post/Pier