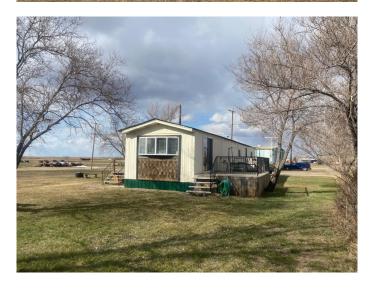

#### \$99,900

2 Bedroom, 1.00 Bathroom, 924 sqft Residential on 0.72 Acres

NONE, Youngstown, Alberta

This well-maintained, easy-to-care-for older mobile home features 2 bedrooms and 1 bathroom, set on a generous double lot that you ownâ€"no mobile home pad fees. Inside, you'll find a newer propane furnace, fresh paint throughout and updated flooring in the bathroom. With no stairs, this home offers simple living. Step out onto the large east-facing deck off the kitchen, perfect for enjoying the warm weather. The 0.72-acre property, consisting of five individual lots, provides ample space to add additional buildings or store recreational vehicles. Plus, the home is connected to both water and sewer services from the village. Located just 30 minutes from Hanna, this home meets the high standards for manufactured homes in British Columbia, ensuring quality, safety, and durability. An outdoor shed provides even more storage space. A place to call home, where comfort and space meet!

#### **Exterior**

Exterior Features Storage

Lot Description Cleared, Corner Lot, Open Lot

Roof Asphalt Shingle

Construction Wood Frame, Cedar, Metal Siding

Foundation Pillar/Post/Pier