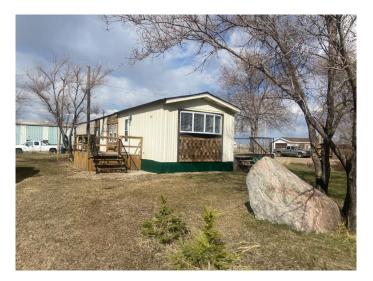

#### \$99,900

2 Bedroom, 1.00 Bathroom, 924 sqft Residential on 0.72 Acres

NONE, Youngstown, Alberta

This well-maintained, easy-to-care-for older mobile home features 2 bedrooms and 1 bathroom, set on a generous double lot that you ownâ€"no mobile home pad fees. Inside, you'll find a newer propane furnace, fresh paint throughout and updated flooring in the bathroom. With no stairs, this home offers simple living. Step out onto the large east-facing deck off the kitchen, perfect for enjoying the warm weather. The 0.72-acre property, consisting of five individual lots, provides ample space to add additional buildings or store recreational vehicles. Plus, the home is connected to both water and sewer services from the village. Located just 30 minutes from Hanna, this home meets the high standards for manufactured homes in British Columbia, ensuring quality, safety, and durability. An outdoor shed provides even more storage space. A place to call home, where comfort and space meet!

Built in 1974

#### **Exterior**

Exterior Features Storage

Lot Description Cleared, Corner Lot, Open Lot

Roof Asphalt Shingle

Construction Wood Frame, Cedar, Metal Siding

Foundation Pillar/Post/Pier