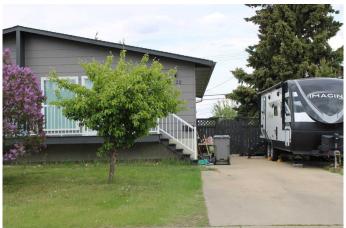

## \$285,000

3 Bedroom, 2.00 Bathroom, 880 sqft Residential on 0.10 Acres

Mountview., Grande Prairie, Alberta

Charming Semi-Detached Bi-Level in Mountview â€" Spacious Yard & Endless Potential!

Welcome to this inviting semi-detached bi-level home, perfectly situated on a quiet street in the desirable Mountview neighborhood. With great curb appeal, this home stands out with matching exterior paint for both units, newer patio sliding doors, and a stylish white railing across the front. A private side entrance, tucked behind the fenced yard, adds to the sense of security and seclusion.

Outside, the large, fenced yard provides ample space for kids, pets, or summer gatherings, making it an ideal home for families, professionals, or those looking for a peaceful retreat.

Don't miss this opportunity to own a versatile and well-located home in Mountview. Whether you're looking to move in and enjoy or add to