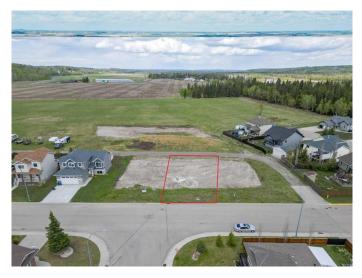

#### NONE, Sundre, Alberta

This exceptional residential building lot in the vibrant town of Sundre offers the perfect opportunity to create your dream home. Situated on the north side of Sundre, this lot provides convenient access to the hospital, school, and recreation center, making it an ideal location for families, retirees, or anyone looking to enjoy small-town living with modern amenities. Sundre is known for its picturesque setting, multiple golf courses, and easy access to West Country recreation, including hiking, fishing, and outdoor adventures in the stunning foothills. Whether you're looking for a peaceful retreat or an active lifestyle, this community has something for everyone. This lot is available for a private build, or you can take advantage of the expertise of Anchored Custom Homes, a trusted builder with a strong track record of quality craftsmanship, to bring your vision to life. Don't miss this opportunity to secure a prime lot in one of Sundre's most desirable areas.