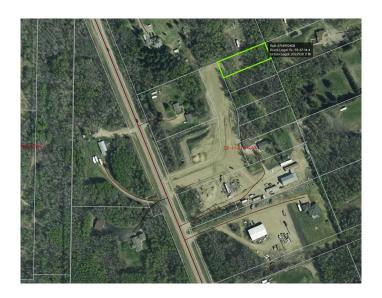

## \$135,000

0 Bedroom, 0.00 Bathroom, Land on 0.50 Acres

NONE, Lac La Biche, Alberta

Welcome to Martony Estates! A stunning new subdivision just 5 minutes from Lac La Biche. offering convenient access with fully paved roads. This graded lot is ready to build and features municipal water and sewer at the property line, along with power and natural gas. Enjoy the outdoors with walking trails and bike paths right at your doorstep. Lac La Biche is a perfect year-round playground, offering everything from golfing to ice fishing. Enjoy exceptional indoor facilities, including a brand-new pool set for completion in 2026. Explore stunning provincial parks like Sir Winston Churchill, Beaver Lake, Jackson Lake, and Lakeland. Whether you prefer fully serviced campsites or off-the-grid boondocking, there are plenty of camping options to suit your adventure. In addition to this lot, there are 4 other

# **Community Information**

Address 133, 67127 Mission Road

Subdivision NONE

City Lac La Biche

County Lac La Biche County

Province Alberta
Postal Code T0A2C0