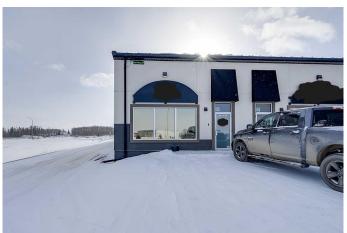

### \$515,000

0 Bedroom, 0.00 Bathroom, Commercial on 0.00 Acres

Piper Creek Business Park, Rural Red Deer County, Alberta

This condo was built in 2016 & features modern upgrades and a spacious shop. Zoned BSI Industrial. This property includes 3-phase 100-amp power, a 12' x 14' loading door, forced air heating, two offices, a spacious reception area, a large boardroom, a kitchen, and 2 washrooms.