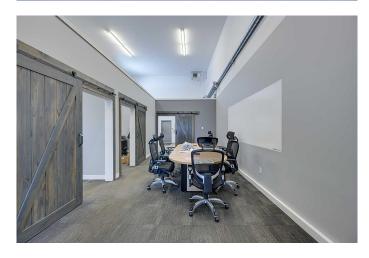

### \$515,000

0 Bedroom, 0.00 Bathroom, Commercial on 0.00 Acres

Piper Creek Business Park, Rural Red Deer County, Alberta

This condo was built in 2016 & features modern upgrades and a spacious shop. Zoned BSI Industrial. This property includes 3-phase 100-amp power, a 12' x 14' loading door, forced air heating, two offices, a spacious reception area, a large boardroom, a kitchen, and 2 washrooms.