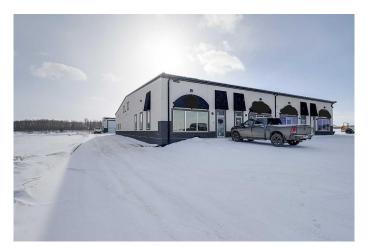

### \$515,000

0 Bedroom, 0.00 Bathroom, Commercial on 0.00 Acres

Piper Creek Business Park, Rural Red Deer County, Alberta

This condo was built in 2016 & features modern upgrades and a spacious shop. Zoned BSI Industrial. This property includes 3-phase 100-amp power, a 12' x 14' loading door, forced air heating, two offices, a spacious reception area, a large boardroom, a kitchen, and 2 washrooms.