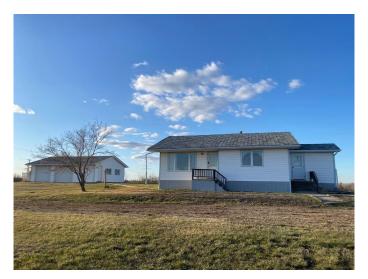

## \$274,900

3 Bedroom, 1.00 Bathroom, 912 sqft Residential on 3.14 Acres

NONE, Special Areas No. 2, Alberta

This charming 3-bedroom, 1-bathroom home is nestled on a beautiful 3.14-acre lot, offering breathtaking views from its elevated location. The property is ideally situated right outside town, close to all amenities, making it both a peaceful retreat and a convenient place to live. It also features a spacious detached 2-car garage and plenty of outdoor space, perfect for various activities or potential future expansion. While the home would benefit from some attention to its foundation, it presents a wonderful opportunity for buyers looking to invest in a property with great potential. With a little vision, this home could truly shine, offering a perfect balance of tranquility and accessibility, with room to grow and personalize!

#### **Exterior**

Exterior Features Private Yard

Lot Description Front Yard, Irregular Lot, Views, Sloped Down

Roof Asphalt Shingle

Construction Vinyl Siding

Foundation Block