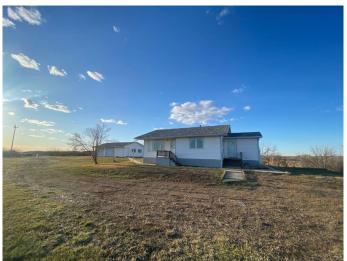

## \$274,900

3 Bedroom, 1.00 Bathroom, 912 sqft Residential on 3.14 Acres

NONE, Special Areas No. 2, Alberta

This charming 3-bedroom, 1-bathroom home is nestled on a beautiful 3.14-acre lot, offering breathtaking views from its elevated location. The property is ideally situated right outside town, close to all amenities, making it both a peaceful retreat and a convenient place to live. It also features a spacious detached 2-car garage and plenty of outdoor space, perfect for various activities or potential future expansion. While the home would benefit from some attention to its foundation, it presents a wonderful opportunity for buyers looking to invest in a property with great potential. With a little vision, this home could truly shine, offering a perfect balance of tranquility and accessibility, with room to grow and personalize!

## **Amenities**

**Parking Double Garage Detached** 

# of Garages 2