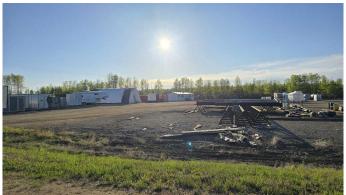

## \$150,000

0 Bedroom, 0.00 Bathroom, Commercial on 6.13 Acres

NONE, Red Earth Creek, Alberta

Welcome to your new office base camp in Red Earth, Alberta, directly off Highway 88, in the commercial area of this oil field town. This property spans over 6 acres, featuring a quonset and a duplex-style manufactured home with one bedroom and bathroom on each side. The office is fully equipped with appliances including a fridge, stove, microwave, dishwasher, and full-size washer and dryer, with durable vinyl plank flooring in the main areas, ideal for high usage. This location is a great layover point for operators and contractors, offering a spot to rest, and connect to high-speed Wi-Fi, so your team can better manage administrative tasks between field site visits. This well-maintained property provides a central base for your field operators, helping to maximize operational efficiency in one of Alberta's remote oil field areas. As a commercial property, this location has potential for small business owners in the area, looking for a space for automotive or household repair, hair stylist or beauty services, or even potential to apply for short-term rental business (at the discretion of the municipality).