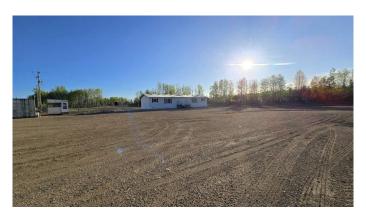

## \$150,000

0 Bedroom, 0.00 Bathroom, Commercial on 6.13 Acres

NONE, Red Earth Creek, Alberta

Welcome to your new office base camp in Red Earth, Alberta, directly off Highway 88, in the commercial area of this oil field town. This property spans over 6 acres, featuring a quonset and a duplex-style manufactured home with one bedroom and bathroom on each side. The office is fully equipped with appliances including a fridge, stove, microwave, dishwasher, and full-size washer and dryer, with durable vinyl plank flooring in the main areas, ideal for high usage. This location is a great layover point for operators and contractors, offering a spot to rest, and connect to high-speed Wi-Fi, so your team can better manage administrative tasks between field site visits. This well-maintained property provides a central base for your field operators, helping to maximize operational efficiency in one of Alberta's remote oil field areas. As a commercial property, this location has potential for small business owners in the area, looking for a space for automotive or household repair, hair stylist or beauty services, or even potential to apply for short-term rental business (at the discretion of the municipality).

### **Essential Information**

MLS® # A2195977
Price \$150,000

Bathrooms 0.00 Acres 6.13 Year Built 2013

Type Commercial Sub-Type Mixed Use

Status Active

# **Community Information**

Address 226 Highway 88

Subdivision NONE

City Red Earth Creek

County Opportunity No. 17, M.D. of

Province Alberta
Postal Code T0G 1X0

Interior

Heating Forced Air, Natural Gas