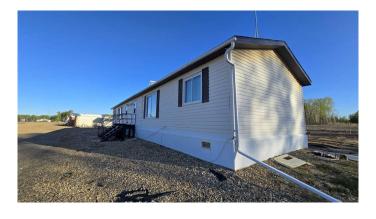

## \$150,000

0 Bedroom, 0.00 Bathroom, Commercial on 6.13 Acres

NONE, Red Earth Creek, Alberta

Welcome to your new office base camp in Red Earth, Alberta, directly off Highway 88, in the commercial area of this oil field town. This property spans over 6 acres, featuring a quonset and a duplex-style manufactured home with one bedroom and bathroom on each side. The office is fully equipped with appliances including a fridge, stove, microwave, dishwasher, and full-size washer and dryer, with durable vinyl plank flooring in the main areas, ideal for high usage. This location is a great layover point for operators and contractors, offering a spot to rest, and connect to high-speed Wi-Fi, so your team can better manage administrative tasks between field site visits. This well-maintained property provides a central base for your field operators, helping to maximize operational efficiency in one of Alberta's remote oil field areas. As a commercial property, this location has potential for small business owners in the area, looking for a space for automotive or household repair, hair stylist or beauty services, or even potential to apply for short-term rental business (at the discretion of the municipality).

Built in 2013