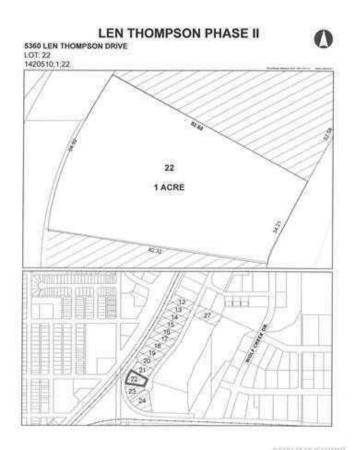

#### \$225,000

0 Bedroom, 0.00 Bathroom, Land on 1.00 Acres

Wolf Creek Industrial Park, Lacombe, Alberta

15 Acre industrial park in the heart of Lacombe. Easy access to Highway 2, 2A and 12. Great location across from the new Public Works shop and yard site. On pavement. Great visibility from highway 2A. Zoned light industrial and there is potential for commercial / retail uses as well. Shovel ready with street lights and services to lot. Lots are 1 to 1.5 acres but could easily be amalgamated for larger parcel needs.

### **Community Information**

| Address     | 5360 Len Thompson Drive    |
|-------------|----------------------------|
| Subdivision | Wolf Creek Industrial Park |
| City        | Lacombe                    |
| County      | Lacombe                    |
| Province    | Alberta                    |
| Postal Code | T4L 2H3                    |

#### **Additional Information**

Date Listed February 19th, 2025

Days on Market 175 Zoning I1