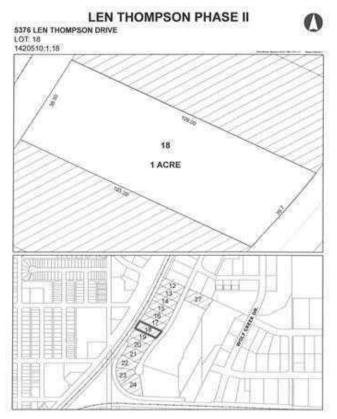

# \$225,000 - 5376 Len Thompson Drive, Lacombe

MLS® #A2195899

#### \$225,000

0 Bedroom, 0.00 Bathroom, Land on 1.00 Acres

Wolf Creek Industrial Park, Lacombe, Alberta

15 Acre industrial park in the heart of Lacombe. Easy access to Highway 2, 2A and 12. Great location across from the new Public Works shop and yard site. On pavement. Great visibility from highway 2A. Zoned light industrial and there is potential for commercial / retail uses as well. Shovel ready with street lights and services to lot. Lots are 1 to 1.5 acres but could easily be amalgamated for larger parcel needs.

## **Community Information**

Address 5376 Len Thompson Drive

Subdivision Wolf Creek Industrial Park

City Lacombe
County Lacombe
Province Alberta
Postal Code T4L 2H3

#### **Additional Information**

Date Listed February 19th, 2025

Days on Market 174
Zoning I1