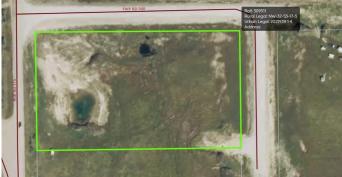

# \$124,500

0 Bedroom, 0.00 Bathroom, Land on 3.81 Acres

NONE, Rural Yellowhead County, Alberta

Just 3.5 km from town, in a desirable area of acreages, you will find this 3.81-acre lot that is ready for your building plans. The Country Residential zoning in this subdivision allows for both stick-built homes and modular homes, and there are no registered restrictive covenants imposing architectural controls regarding building types, minimum square footage, or exterior finishes. This lot has power access along the west property line, and a natural gas line runs through the property, making it convenient to access services. Small water source on property. It is located at the corner of Range Road 175 and Township Road 540, with access off Township Road 540. Enjoy country living while being close to all the amenities of town.

# **Community Information**

Address

Lot 4, Range Road 175 And Township Road 540

| Subdivision | NONE                    |
|-------------|-------------------------|
| City        | Rural Yellowhead County |
| County      | Yellowhead County       |
| Province    | Alberta                 |
| Postal Code | T7E 3L7                 |
| Exterior    |                         |