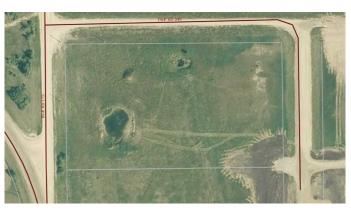

# \$124,500

0 Bedroom, 0.00 Bathroom, Land on 3.81 Acres

NONE, Rural Yellowhead County, Alberta

Just 3.5 km from town, in a desirable area of acreages, you will find this 3.81-acre lot that is ready for your building plans. The Country Residential zoning in this subdivision allows for both stick-built homes and modular homes, and there are no registered restrictive covenants imposing architectural controls regarding building types, minimum square footage, or exterior finishes. This lot has power access along the west property line, and a natural gas line runs through the property, making it convenient to access services. Small water source on property. It is located at the corner of Range Road 175 and Township Road 540, with access off Township Road 540. Enjoy country living while being close to all the amenities of town.

Lot Description Rectangular Lot, Gentle Sloping