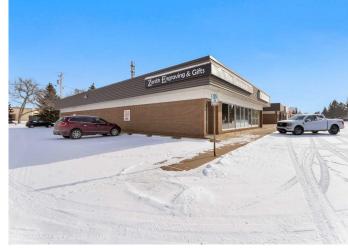

# \$99,900 - 101, 1601 Dunmore Road Se, Medicine Hat

MLS® #A2195814

#### \$99,900

0 Bedroom, 0.00 Bathroom, Commercial on 0.00 Acres

Crestwood-Norwood, Medicine Hat, Alberta

Great business for a designer or creative person! This engraving business offers a wide range of services, from basic plates to intricate full-color photo engravings. Little to no experience necessary. Owner is willing to train on the equipment and programs. The store offers a spacious open area and convenient access to a busy street, plenty of parking is available, making it easy for customers to visit. Whether you need personalized gifts or professional signage, Zenith Engraving is here to deliver high-quality results tailored to your needs.