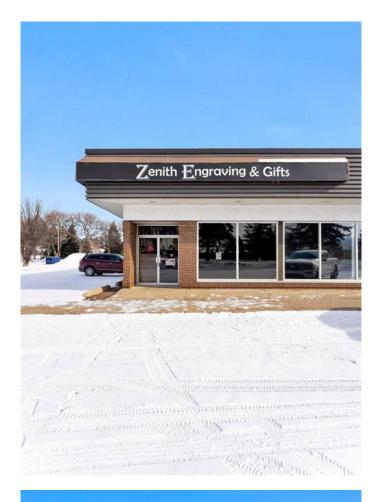

# \$99,900 - 101, 1601 Dunmore Road Se, Medicine Hat

MLS® #A2195814

#### \$99,900

0 Bedroom, 0.00 Bathroom, Commercial on 0.00 Acres

Crestwood-Norwood, Medicine Hat, Alberta

Great business for a designer or creative person! This engraving business offers a wide range of services, from basic plates to intricate full-color photo engravings. Little to no experience necessary. Owner is willing to train on the equipment and programs. The store offers a spacious open area and convenient access to a busy street, plenty of parking is available, making it easy for customers to visit. Whether you need personalized gifts or professional signage, Zenith Engraving is here to deliver high-quality results tailored to your needs.