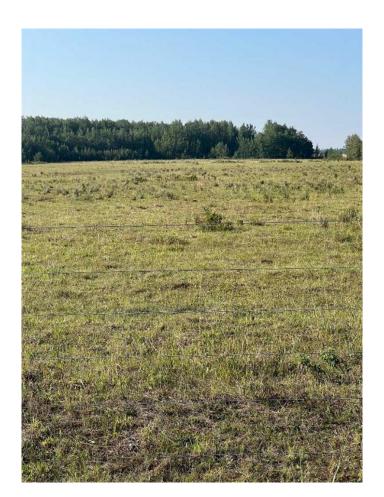

#### \$380,000

0 Bedroom, 0.00 Bathroom, Land on 158.02 Acres

NONE, Hythe, Alberta

Quarter section in the Hythe /Valhalla area on pavement, good fences and dugout. Current use is pasture, with some work it could be put into grain, hay or fescue production. There is surface lease revenue and it's on pavement. Call a Realtor® for details and information.