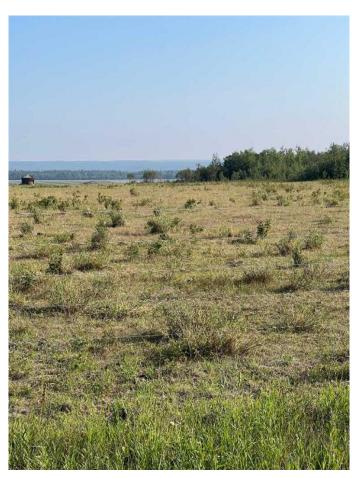

### \$380,000

0 Bedroom, 0.00 Bathroom, Agri-Business on 158.02 Acres

NONE, Hythe, Alberta

Quarter section in the Hythe /Valhalla area on pavement, good fences and dugout. Current use is pasture, with some work it could be put into grain, hay or fescue production. There is surface lease revenue and it's on pavement. Call a Realtor® for details and information.