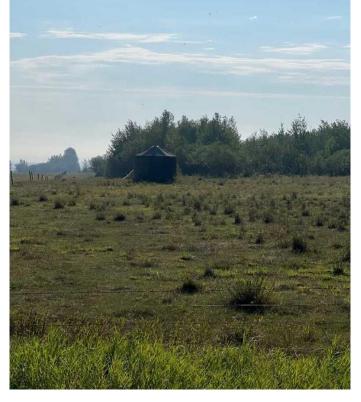

### \$380,000

0 Bedroom, 0.00 Bathroom, Agri-Business on 158.02 Acres

NONE, Hythe, Alberta

Quarter section in the Hythe /Valhalla area on pavement, good fences and dugout. Current use is pasture, with some work it could be put into grain, hay or fescue production. There is surface lease revenue and it's on pavement. Call a Realtor® for details and information.