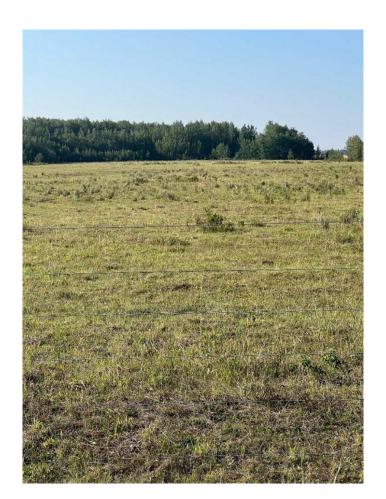

### \$380,000

0 Bedroom, 0.00 Bathroom, Agri-Business on 158.02 Acres

NONE, Hythe, Alberta

Quarter section in the Hythe /Valhalla area on pavement, good fences and dugout. Current use is pasture, with some work it could be put into grain, hay or fescue production. There is surface lease revenue and it's on pavement. Call a Realtor® for details and information.