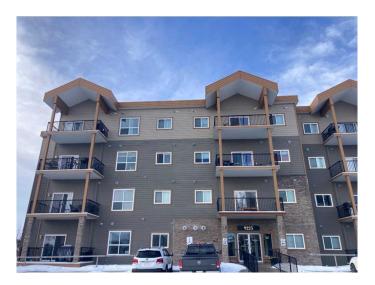

## \$185,000

2 Bedroom, 2.00 Bathroom, 866 sqft Residential on 0.00 Acres

Lakeland., Grande Prairie, Alberta

Updated 2 bed 2 bath corner unit Condo in the Vistas with 2 parking stalls! This condo has had new flooring and features an open concept layout in the living room, dining and kitchen with a patio door leading to your covered deck. The master bedroom has a full ensuite bathroom with a shower. There a second full bathroom and 2ned spare bedroom. This condo will be available for you to move in mid June when the tenant moves out. Condo fees 673/ month

# **Community Information**

Address 203, 9225 Lakeland Dr

Subdivision Lakeland.

City Grande Prairie
County Grande Prairie

Province Alberta
Postal Code T8X 0B8