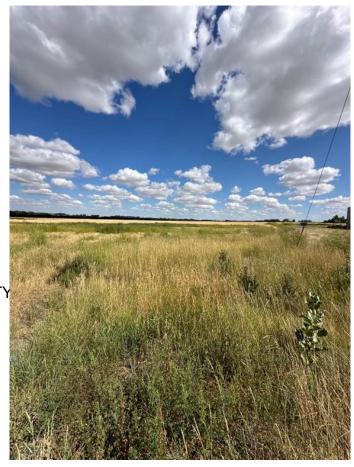

## \$267,700

0 Bedroom, 0.00 Bathroom, Land on 2.29 Acres

NONE, Rural Cypress County, Alberta

2.29 acres of land close to the city with easy access to the highway, this serviced land is located next to the Co-Op Ag Center and the general purpose and intent of the Light Industrial District is to accommodate a range of industrial and commercial uses which may have outdoor storage or work activities and located in business and industrial areas. Typical uses in this district do not create any nuisance factors that extend beyond the boundaries of the parcel to ensure that the development is compatible with other non-industrial uses land use bylaws can be provided upon request to show all possibilities for this unique parcel