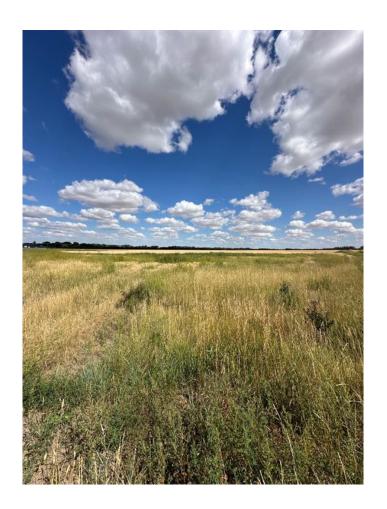

## \$267,700

0 Bedroom, 0.00 Bathroom, Land on 2.29 Acres

NONE, Rural Cypress County, Alberta

2.29 acres of land close to the city with easy access to the highway, this serviced land is located next to the Co-Op Ag Center and the general purpose and intent of the Light Industrial District is to accommodate a range of industrial and commercial uses which may have outdoor storage or work activities and located in business and industrial areas. Typical uses in this district do not create any nuisance factors that extend beyond the boundaries of the parcel to ensure that the development is compatible with other non-industrial uses land use bylaws can be provided upon request to show all possibilities for this unique parcel