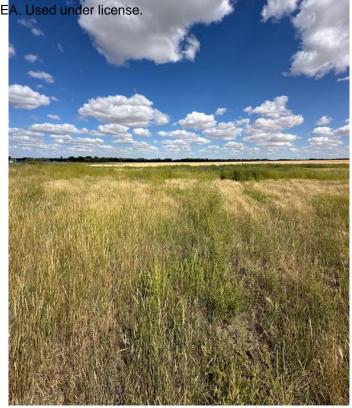

## \$267,700

0 Bedroom, 0.00 Bathroom, Land on 2.29 Acres

NONE, Rural Cypress County, Alberta

2.29 acres of land close to the city with easy access to the highway, this serviced land is located next to the Co-Op Ag Center and the general purpose and intent of the Light Industrial District is to accommodate a range of industrial and commercial uses which may have outdoor storage or work activities and located in business and industrial areas. Typical uses in this district do not create any nuisance factors that extend beyond the boundaries of the parcel to ensure that the development is compatible with other non-industrial uses land use bylaws can be provided upon request to show all possibilities for this unique parcel