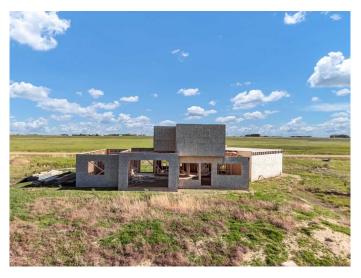

## \$289,000

1 Bedroom, 1.00 Bathroom, Residential on 5.09 Acres

NONE, Rural Cypress County, Alberta

Nestled in the serene and scenic landscapes just outside of Medicine Hat, this 5.09-acre acreage presents a rare opportunity to complete and customize a partially built home. Envision your dream property brought to life amidst a beautiful setting. The current structure is designed to accommodate a spacious floor plan, featuring 4 bedrooms and 3 bathrooms, and an open concept layout, providing plenty of room for family and guests. Detailed blueprints are available, showcasing a thoughtfully planned layout that includes a good-sized attached garage, ensuring convenience and ample storage. The picturesque surroundings provide a peaceful retreat from the hustle and bustle of city life, making it an ideal location for those seeking a blend of rural charm and modern comforts. This is a unique chance to bring your vision to life, tailoring every detail to suit your personal style and needs with some of the legwork started. Imagine waking up to panoramic views, enjoying the fresh air, and creating a home that perfectly fits your lifestyle. This acreage offers not just a place to live, but a canvas for your dreams. Don't miss this rare opportunity to shape your perfect haven in a stunning, natural setting. Contact your agent today to learn more about this exceptional property and start planning your dream home.

### **Essential Information**

MLS® # A2195700 Price \$289,000

Bedrooms 1

Bathrooms 1.00

Full Baths 1

Acres 5.09 Year Built 2022

Type Residential Sub-Type Detached

Style 2 Storey, Acreage with Residence

#### Interior

Interior Features See Remarks

Appliances None
Heating None
Cooling None
Has Basement Yes

Basement See Remarks, Unfinished

#### **Exterior**

Exterior Features None

Lot Description See Remarks

Roof None Construction Mixed

Foundation Poured Concrete