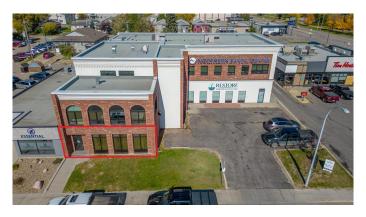

# **\$20 - 10014 102 Avenue, Grande Prairie**

MLS® #A2195694

### \$20

0 Bedroom, 0.00 Bathroom, Commercial on 0.00 Acres

Central Business District., Grande Prairie, Alberta

This prime commercial space is a fully built-out, nearly turnkey spa, offering a cost-effective and quick opening for a salon or spa. Featuring high-end tenant improvements, the space boasts a polished and inviting atmosphere with an open-concept layout ideal for a salon, private treatment rooms, and a dedicated staff area. The property also offers an option for an additional 1,000 SF at the rear for future expansion options or additional storage. With excellent exposure, ample parking, and generous storage, this location is designed to support a thriving business. Don't miss outâ€"call your local Commercial Realtor® today to book a showing or for more information. (Base Rent: \$20 PSF = \$3,231.67/month + GST. Additional Rent: \$13 PSF = \$2,100.58/month + GST (includes gas, power, and water). Total All-In Monthly Payment: \$5,332.25/month + GST.)