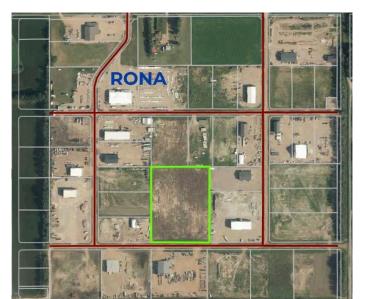

## \$450,000

0 Bedroom, 0.00 Bathroom, Land on 7.97 Acres

NONE, La Crete, Alberta

Huge 8 Acre commercial lot available located directly south of the Rona yard in La Crete. Lot has 2 sets of services, and will be sold in 2-4 acre parcels. Competitively priced at only \$112 500/Acre. Build to suit options available.

# **Community Information**

Address 9402 102 Ave

Subdivision NONE

City La Crete

County Mackenzie County

Province Alberta
Postal Code T0H2H0

Date Listed February 19th, 2025

Days on Market 164
Zoning LC-HI