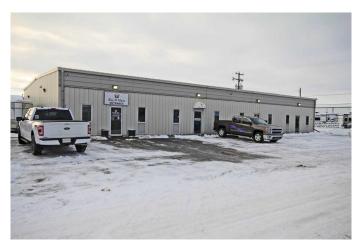

# \$750,000 - 1-4, 2 Erickson Crescent, Sylvan Lake

MLS® #A2195655

#### \$750,000

0 Bedroom, 0.00 Bathroom, Commercial on 0.00 Acres

Cuendet Industrial Park, Sylvan Lake, Alberta

TURN KEY COMMERCIAL, RESIDENTIAL AND AUTO GLASS SHOP. Over 10 years of successful and profitable business. Current owner willing to stay on to manager and train. This is a lower risk way to get into a business that already has major corporate accounts and loyal clients. All employees are trained and express desire to stay on as well. This is a BUSINESS AND ASSETS SALE and you take over of the ECONOMICAL MULTI YEAR LEASE of the building. VTB considered.