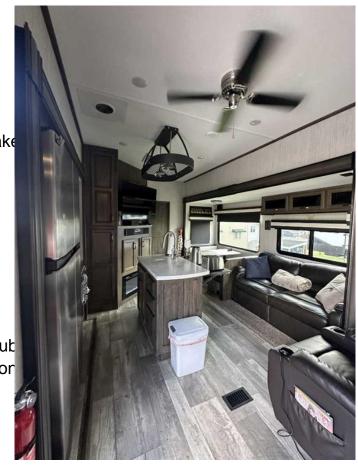

### \$210,000

0 Bedroom, 0.00 Bathroom, Land on 0.07 Acres

Whispering Pines, Rural Red Deer County, Alberta

Welcome to this great lot at Beautiful Whispering Pines Golf & Country Club. This lot is landscaped, comes with a spectacular deck that extends along the side of the RV and around the back of it as well. The lot also comes with a shed for storage. Included with this lot is a 2021 Sandpiper 384 RV that is loaded with many bells and whistles which include an outdoor kitchen, LED lighting, Gas Fireplace, 2 bathrooms and so much more. Come and spend the Spring, Summer and Fall on the lake, swimming in the resort indoor pool or relaxing in the hot tub, dining in the club house restaurant, visiting with your great neighbors, walking throughout the beautiful resort and lake, take the kids for ice cream or to the playground!! This lot is fully serviced with its own power, water and sewer. Lot 5053 at 25054 South Pine Lake Road is 145kms from Calgary, 175kms from Edmonton and 35kms from Red Deer. An easy commute and all on pavement.