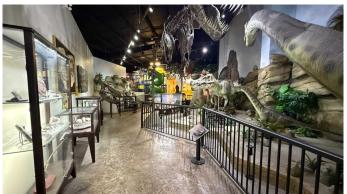

#### \$1,725,000

0 Bedroom, 0.00 Bathroom, Commercial on 1.60 Acres

NONE, Drumheller, Alberta

This is a very rare opportunity to own a one of Drumheller's unique tourist destinations! Â This Free standing retail store is approx 10,000+/- sq ft on a 1.5 acre lot and previously housed a very profitable gift store business that sold souvenirs to tourists visiting from all over the world! The remaining business assets are available to purchase separately from a separate seller. Located in Drumheller, a short 1.5 hour drive East of Calgary, on the Dinosaur Trail on the way to the world famous Tyrrell Museum.