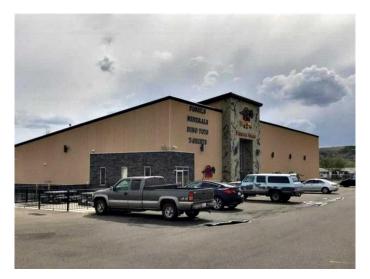

#### \$1,725,000

0 Bedroom, 0.00 Bathroom, Commercial on 1.60 Acres

NONE, Drumheller, Alberta

This is a very rare opportunity to own a one of Drumheller's unique tourist destinations! Â This Free standing retail store is approx 10,000+/- sq ft on a 1.5 acre lot and previously housed a very profitable gift store business that sold souvenirs to tourists visiting from all over the world! The remaining business assets are available to purchase separately from a separate seller. Located in Drumheller, a short 1.5 hour drive East of Calgary, on the Dinosaur Trail on the way to the world famous Tyrrell Museum.

#### **Essential Information**

MLS® # A2195263 Price \$1,725,000

Bathrooms 0.00 Acres 1.60 Year Built 2008

Type Commercial

Sub-Type Retail Status Active

### **Community Information**

Address 1381 Dinosaur Trail N

Subdivision NONE

City Drumheller
County Drumheller

Province Alberta

Postal Code T0J 0Y0