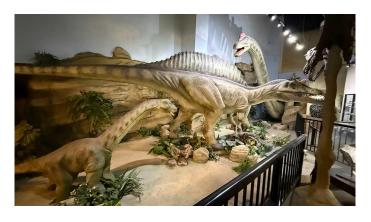

#### \$1,725,000

0 Bedroom, 0.00 Bathroom, Commercial on 1.60 Acres

NONE, Drumheller, Alberta

This is a very rare opportunity to own a one of Drumheller's unique tourist destinations! Â This Free standing retail store is approx 10,000+/- sq ft on a 1.5 acre lot and previously housed a very profitable gift store business that sold souvenirs to tourists visiting from all over the world! The remaining business assets are available to purchase separately from a separate seller. Located in Drumheller, a short 1.5 hour drive East of Calgary, on the Dinosaur Trail on the way to the world famous Tyrrell Museum.