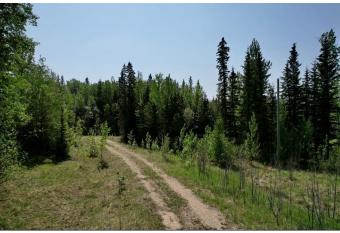

# \$120,000

0 Bedroom, 0.00 Bathroom, Land on 5.07 Acres

NONE, Rural Woodlands County, Alberta

A pretty piece of land, only a few minutes east of Whitecourt. Total of 5.07 acres of land with trees and an approach. Land is mostly level with good options to build. This subdivision backs onto Beaver Creek. Utilities in the subdivision. Start planning your dream home or weekend retreat.