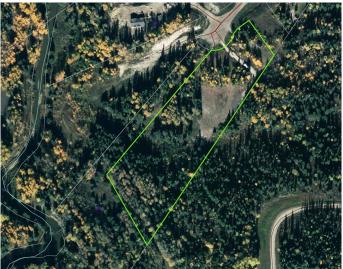

# \$120,000

0 Bedroom, 0.00 Bathroom, Land on 5.07 Acres

NONE, Rural Woodlands County, Alberta

A pretty piece of land, only a few minutes east of Whitecourt. Total of 5.07 acres of land with trees and an approach. Land is mostly level with good options to build. This subdivision backs onto Beaver Creek. Utilities in the subdivision. Start planning your dream home or weekend retreat.

### **Community Information**

| Address     | 4a Township 591 Range Roa |
|-------------|---------------------------|
| Subdivision | NONE                      |
| City        | Rural Woodlands County    |
| County      | Woodlands County          |
| Province    | Alberta                   |
| Postal Code | T7S 1A0                   |