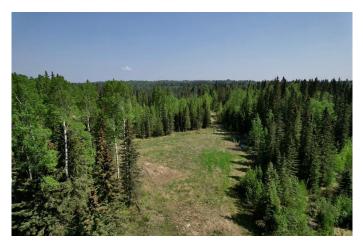

# \$120,000

0 Bedroom, 0.00 Bathroom, Land on 5.07 Acres

NONE, Rural Woodlands County, Alberta

A pretty piece of land, only a few minutes east of Whitecourt. Total of 5.07 acres of land with trees and an approach. Land is mostly level with good options to build. This subdivision backs onto Beaver Creek. Utilities in the subdivision. Start planning your dream home or weekend retreat.