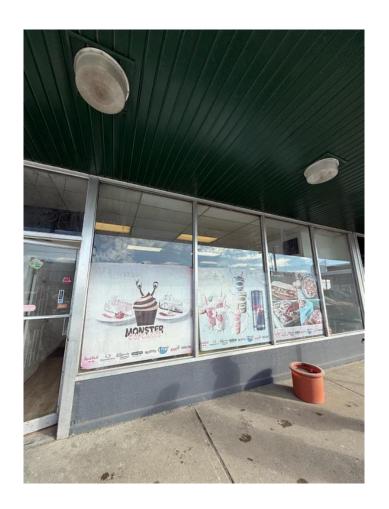

## \$124,900

0 Bedroom, 0.00 Bathroom, Commercial on 0.00 Acres

N/A, Calgary, Alberta

This recently renovated multi-franchise kitchen in Southeast Calgary has just reopened and is generating monthly sales between \$10,000 and \$20,000, with significant room for growth. Located in a high-traffic area, this business is designed to maximize revenue by operating multiple popular franchise brands from one fully equipped commercial kitchen.

With 1,500 sq. ft. of modern kitchen space, the business is strategically positioned for high-volume delivery and takeout orders through Uber Eats, DoorDash, and SkipTheDishes. The setup ensures low overhead costs, with a lease of only \$3,000 per month, making it an efficient and cost-effective investment.