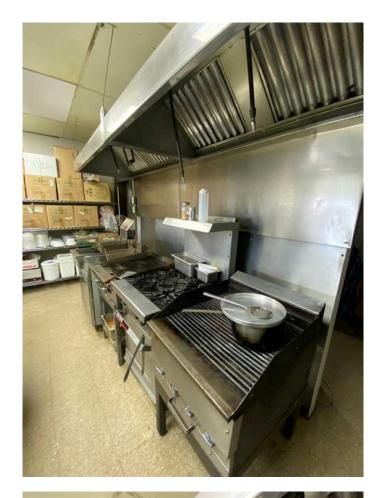

## \$124,900

0 Bedroom, 0.00 Bathroom, Commercial on 0.00 Acres

N/A, Calgary, Alberta

This recently renovated multi-franchise kitchen in Southeast Calgary has just reopened and is generating monthly sales between \$10,000 and \$20,000, with significant room for growth. Located in a high-traffic area, this business is designed to maximize revenue by operating multiple popular franchise brands from one fully equipped commercial kitchen.

With 1,500 sq. ft. of modern kitchen space, the business is strategically positioned for high-volume delivery and takeout orders through Uber Eats, DoorDash, and SkipTheDishes. The setup ensures low overhead costs, with a lease of only \$3,000 per month, making it an efficient and cost-effective investment.