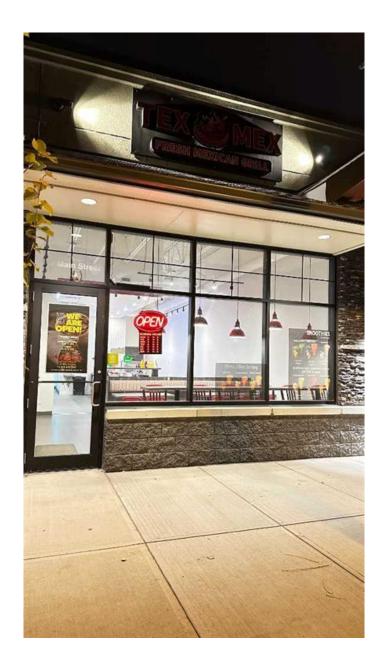

# \$99,100 - 106, 117 Main Street, Chestermere

MLS® #A2194909

#### \$99,100

0 Bedroom, 0.00 Bathroom, Commercial on 0.00 Acres

East Chestermere, Chestermere, Alberta

Back on market as approval for a certain restaurant was not authorized by the owners. The uses which can get approved are: Mexican, Greek, Sandwich, Italian, Smoothies. Here's a rare opportunity to open your fast-food restaurant in Chestermere. This business sale comes with all appliances, equipment, furniture, and supplies. Thereâ€<sup>™</sup>s no need to take over an existing franchiseâ€"start fresh with your concept. The fully equipped commercial kitchen ensures efficient operations, while low rent and easy management make this a fantastic, profitable opportunity you won't want to miss! NO PIZZA or INDIAN RESTAURANT (will not get approved)