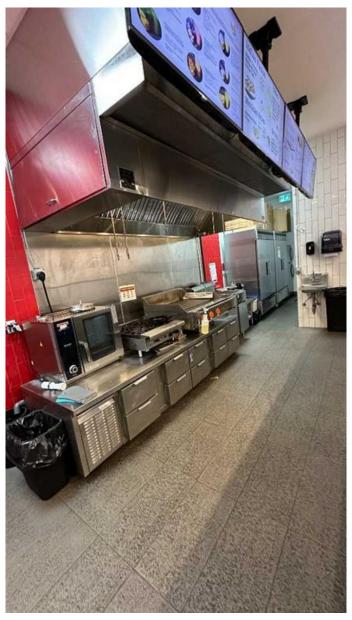

#### \$99,100

0 Bedroom, 0.00 Bathroom, Commercial on 0.00 Acres

East Chestermere, Chestermere, Alberta

Back on market as approval for a certain restaurant was not authorized by the owners. The uses which can get approved are: Mexican, Greek, Sandwich, Italian, Smoothies. Here's a rare opportunity to open your fast-food restaurant in Chestermere. This business sale comes with all appliances, equipment, furniture, and supplies. Thereâ€<sup>™</sup>s no need to take over an existing franchiseâ€"start fresh with your concept. The fully equipped commercial kitchen ensures efficient operations, while low rent and easy management make this a fantastic, profitable opportunity you won't want to miss! NO PIZZA or INDIAN RESTAURANT (will not get approved)