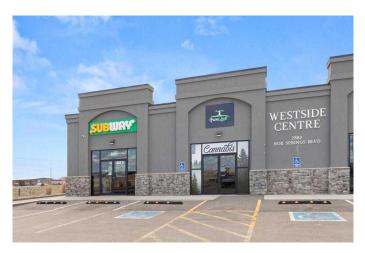

#### \$26

0 Bedroom, 0.00 Bathroom, Commercial on 0.00 Acres

Brier Park Industrial, Medicine Hat, Alberta

Prime Retail Opportunity with Unmatched Highway #1 Exposure Seize the opportunity to own a thriving retail business strategically located between Redcliff and Medicine Hat. Perfectly positioned in a developing area, this location benefits from high traffic and visibility, nestled among popular fast food restaurants including Subway and McDonalds, gas stations, hotels, Costco, and Co-op Place. Established in 2018, this location has built a loyal customer base and is primed for growth. Highlights: Highway #1 Exposure: Maximize visibility and attract a steady flow of customers. Strategic Location: Close proximity to major amenities and attractions. Established Location: Operating successfully since 2018 with a dedicated clientele. Growth Potential: Positioned in a developing area with significant potential for expansion. Versatile Retail Opportunities: The location is suitable for a variety of retail ventures, enhancing its investment appeal. Don't miss out on this exceptional opportunity to establish or expand your retail presence.

#### **Community Information**

| Address     | 102, 2882 Box Springs Boulevard |
|-------------|---------------------------------|
| Subdivision | Brier Park Industrial           |
| City        | Medicine Hat                    |
| County      | Medicine Hat                    |
| Province    | Alberta                         |
| Postal Code | T1C 0C8                         |