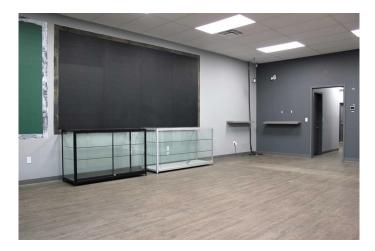

#### \$26

0 Bedroom, 0.00 Bathroom, Commercial on 0.00 Acres

Brier Park Industrial, Medicine Hat, Alberta

Prime Retail Opportunity with Unmatched Highway #1 Exposure Seize the opportunity to own a thriving retail business strategically located between Redcliff and Medicine Hat. Perfectly positioned in a developing area, this location benefits from high traffic and visibility, nestled among popular fast food restaurants including Subway and McDonalds, gas stations, hotels, Costco, and Co-op Place. Established in 2018, this location has built a loyal customer base and is primed for growth. Highlights: Highway #1 Exposure: Maximize visibility and attract a steady flow of customers. Strategic Location: Close proximity to major amenities and attractions. Established Location: Operating successfully since 2018 with a dedicated clientele. Growth Potential: Positioned in a developing area with significant potential for expansion. Versatile Retail Opportunities: The location is suitable for a variety of retail ventures, enhancing its investment appeal. Don't miss out on this exceptional opportunity to establish or expand your retail presence.