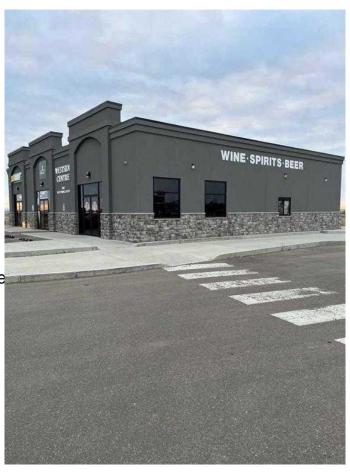

#### \$26

0 Bedroom, 0.00 Bathroom, Commercial on 0.00 Acres

NONE, Medicine Hat, Alberta

Discover prime commercial space at Westside Centre in the heart of Box Springs Business Park, Medicine Hat, Alberta. This contemporary and eye-catching building commands attention from the Trans-Canada Highway, offering excellent visibility for your business. Whether you're envisioning a vibrant restaurant, a dynamic office space, or a bustling retail establishment, this versatile property provides the ideal canvas for your entrepreneurial aspirations. The end bay is thoughtfully designed with a drive-thru option, unlocking even more possibilities to elevate your business concept. Strategically positioned amidst thriving enterprises like Costco, The Keg, Boston Pizza, Princess Auto, McDonald's, Subway, and other reputable establishments, this location enjoys a steady stream of potential customers. The space is ready for customization to suit your unique needs and vision. Take advantage of this opportunity to shape the environment that aligns perfectly with your brand and business goals. Operating costs are estimated at \$8.00 per square foot, ensuring transparency and facilitating your budgeting process. Seize this chance to position your business at the forefront of Medicine Hat's commercial landscape.