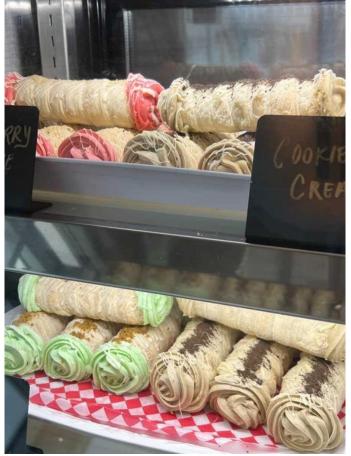

### \$185,000

0 Bedroom, 0.00 Bathroom, Commercial on 0.00 Acres

Kinniburgh, Chestermere, Alberta

Sorelle Italian Bakery and Café offers a unique opportunity to acquire a beloved local gem with tried-and-true family recipes that have built a loyal customer base. Known for its delicious array of Italian street market foods, freshly baked pastries including their famous Cannolis, and specialty coffees, this café has become a cornerstone of the community. Offering catering services as well, Sorelle is the only café in the neighborhood, providing a one-of-a-kind experience.

This is a perfect asset sale, allowing the new owner to step into an established business with great potential for growth. The flexible floor plan and diverse menu open doors to further expansion, whether through additional services or menu items tailored to meet the needs of the area. Do not miss out on this fantastic opportunity to take over a business with strong roots and limitless possibilities! Please Note: This is an ASSET Sale only. General Finances can be provided for reference.