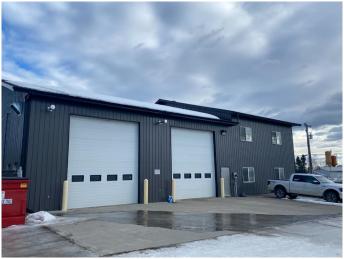

# \$850,000

0 Bedroom, 0.00 Bathroom, Commercial on 0.36 Acres

NONE, Edson, Alberta

This 60 x 80 commercial property, offering a total of 6,600 sq ft, presents a prime investment opportunity or a perfect space for an owner-occupier. With excellent exposure to westbound Highway 16, the property features a 3,000 sq ft shop with two large bays, 16 ft doors, 18 ft ceilings, radiant heat, bathroom, storage space, a fenced storage yard, and paved parking. Above the shop, the 1,800 sq ft mezzanine offers additional storage or office space, while the 1,800 sq ft office area includes a front reception, a spacious boardroom with a kitchenette, five private offices, and a bathroom. The front office space is currently leased until 2028, providing a steady income stream, while the shop area is available for lease, offering additional revenue potential. With its versatile layout and high-traffic location, this property is an excellent choice for those seeking both an investment opportunity and a business space.