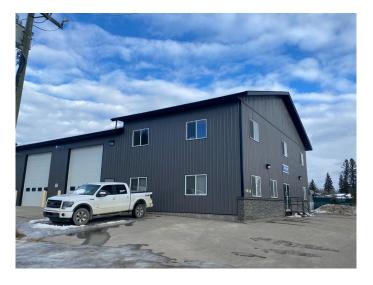

# \$850,000

0 Bedroom, 0.00 Bathroom, Commercial on 0.36 Acres

NONE, Edson, Alberta

This 60 x 80 commercial property, offering a total of 6,600 sq ft, presents a prime investment opportunity or a perfect space for an owner-occupier. With excellent exposure to westbound Highway 16, the property features a 3,000 sq ft shop with two large bays, 16 ft doors, 18 ft ceilings, radiant heat, bathroom, storage space, a fenced storage yard, and paved parking. Above the shop, the 1,800 sq ft mezzanine offers additional storage or office space, while the 1,800 sq ft office area includes a front reception, a spacious boardroom with a kitchenette, five private offices, and a bathroom. The front office space is currently leased until 2028, providing a steady income stream, while the shop area is available for lease, offering additional revenue potential. With its versatile layout and high-traffic location, this property is an excellent choice for those seeking both an investment opportunity and a business space.