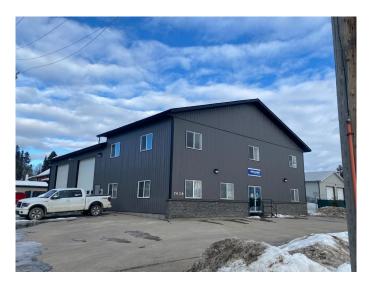

# \$850,000

0 Bedroom, 0.00 Bathroom, Commercial on 0.36 Acres

NONE, Edson, Alberta

This 60 x 80 commercial property, offering a total of 6,600 sq ft, presents a prime investment opportunity or a perfect space for an owner-occupier. With excellent exposure to westbound Highway 16, the property features a 3,000 sq ft shop with two large bays, 16 ft doors, 18 ft ceilings, radiant heat, bathroom, storage space, a fenced storage yard, and paved parking. Above the shop, the 1,800 sq ft mezzanine offers additional storage or office space, while the 1,800 sq ft office area includes a front reception, a spacious boardroom with a kitchenette, five private offices, and a bathroom. The front office space is currently leased until 2028, providing a steady income stream, while the shop area is available for lease, offering additional revenue potential. With its versatile layout and high-traffic location, this property is an excellent choice for those seeking both an investment opportunity and a business space.