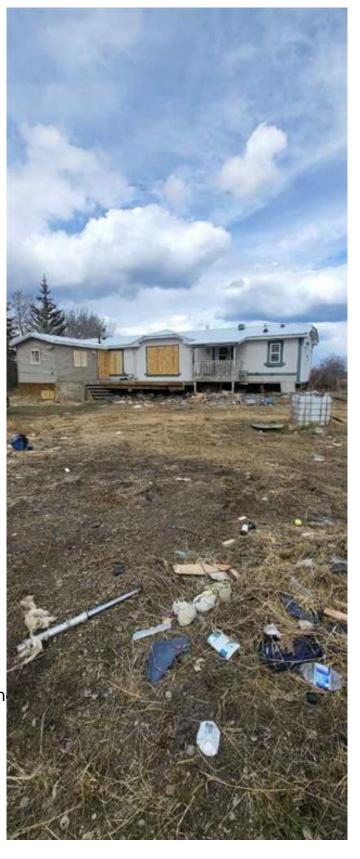

## \$119,900

3 Bedroom, 1.00 Bathroom, 1,328 sqft Residential on 5.23 Acres

NONE, Hythe, Alberta

5.23 acres situated just along the pavement, the mobile home is a 16 wide with a nice sized addition for a 4th bedroom, office, study etc. The mobile needs lots of TLC to bring it back to it's original shape. There are 3 bedrooms (possibly 4 with the addition) 2 bathrooms. It is "SOLD AS IS WHERE IS"

Built in 1997

Lot Description Back Yard, Front Yard, Many

Roof Asphalt Shingle

Construction Vinyl Siding, Metal Frame

Foundation Piling(s)