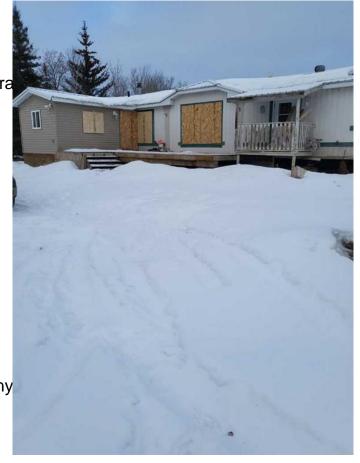

## \$119,900

3 Bedroom, 1.00 Bathroom, 1,328 sqft Residential on 5.23 Acres

NONE, Hythe, Alberta

5.23 acres situated just along the pavement, the mobile home is a 16 wide with a nice sized addition for a 4th bedroom, office, study etc. The mobile needs lots of TLC to bring it back to it's original shape. There are 3 bedrooms (possibly 4 with the addition) 2 bathrooms. It is "SOLD AS IS WHERE IS"

Built in 1997

Lot Description Back Yard, Front Yard, Many

Roof Asphalt Shingle

Construction Vinyl Siding, Metal Frame

Foundation Piling(s)