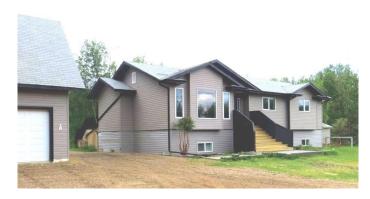

#### \$587,000

5 Bedroom, 3.00 Bathroom, 3,219 sqft Residential on 3.66 Acres

Lakeview Estate\_LLBC, Lac La Biche County, Alberta

Welcome to Lakeview Estates located east of Lac La Biche! This home has 1684 Sq Ft of living space upstairs and another 1535 sq. ft. downstairs! This 5 bedroom 3 bathroom home would work well for a family, and could be made in to 2 separate living spaces. floor has a kitchen, living room, bathroom(s), laundry area, and bedrooms. The home and 3 car garage sit on 3.6 acre fully serviced lot walking distance to the Lac La Biche Golf Course and Sir Winston Churchill Park. You will find a spacious open concept living/dining kitchen that is perfect for entertaining. In warmer seasons head out the patio doors onto the large 2 tiered deck with access to the large private backyard. The master bedroom has a large ensuite with a separate shower and soaker tub. The basement is finished with a future kitchen/bar area, 2 bedrooms, 4 pc bathroom and large family room . Lakeview Estates has been popular rural subdivision of choice for families for decades. There is potential for rent in the upstairs living quarters above the garage. The large 3 stall garage has an already framed residence, ready for finishing and renting out. It consists of a 2 bedroom, one bath and open concept vaulted ceiling kitchen and living area. Take a golf cart to the golf course, the neighbors for visit, or go fishing and boating in five minutes with access to a great boat launch across the causeway.

#### **Exterior**

Exterior Features Other

Lot Description Many Trees, Private, Street Lighting

Roof Asphalt Shingle

Construction Mixed

Foundation ICF Block