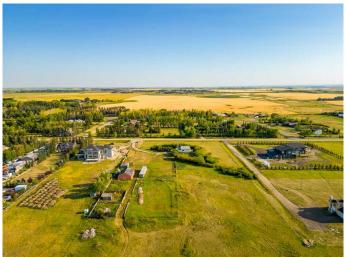

#### \$1,999,999

0 Bedroom, 0.00 Bathroom, Land on 15.50 Acres

East Chestermere, Chestermere, Alberta

East Chestermere is experiencing significant growth, making it an excellent opportunity for investors and developers. Located just a few kilometers from Chestermere Lake, this 15.5-acre parcel offers significant potential for subdivision into one-acre lots or high-density residential development. As the fastest-growing community in Alberta, Chestermere is a highly desirable location, just 20 minutes from Calgary. The flat land provides a strong foundation for building a new community. With the City's Municipal Development Plan currently being updated, now is the perfect time to invest. Primarily land value, but there is a house in disrepair, water well and septic all sold as is. See supplements for the UMP plan.