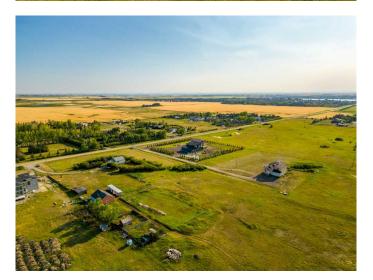

#### \$1,999,999

0 Bedroom, 0.00 Bathroom, Land on 15.50 Acres

East Chestermere, Chestermere, Alberta

East Chestermere is experiencing significant growth, making it an excellent opportunity for investors and developers. Located just a few kilometers from Chestermere Lake, this 15.5-acre parcel offers significant potential for subdivision into one-acre lots or high-density residential development. As the fastest-growing community in Alberta, Chestermere is a highly desirable location, just 20 minutes from Calgary. The flat land provides a strong foundation for building a new community. With the City's Municipal Development Plan currently being updated, now is the perfect time to invest. Primarily land value, but there is a house in disrepair, water well and septic all sold as is. See supplements for the UMP plan.