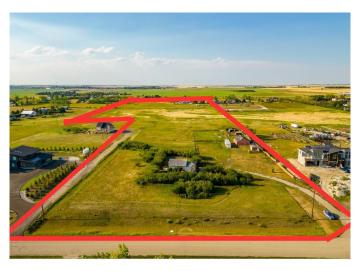

#### \$1,999,999

0 Bedroom, 0.00 Bathroom, Land on 15.50 Acres

East Chestermere, Chestermere, Alberta

East Chestermere is experiencing significant growth, making it an excellent opportunity for investors and developers. Located just a few kilometers from Chestermere Lake, this 15.5-acre parcel offers significant potential for subdivision into one-acre lots or high-density residential development. As the fastest-growing community in Alberta, Chestermere is a highly desirable location, just 20 minutes from Calgary. The flat land provides a strong foundation for building a new community. With the City's Municipal Development Plan currently being updated, now is the perfect time to invest. Primarily land value, but there is a house in disrepair, water well and septic all sold as is. See supplements for the UMP plan.