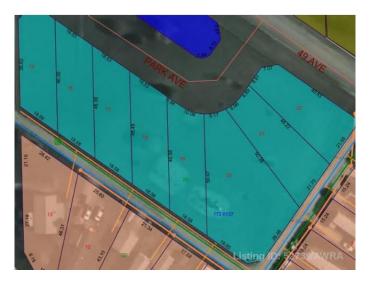

### \$14,900

0 Bedroom, 0.00 Bathroom, Land on 0.20 Acres

NONE, Mayerthorpe, Alberta

Build on a new street with a park out your front window! These lots are priced great and offer a well thought out new development in Mayerthorpe. The Park Avenue Playground and Outdoor Fitness Facility is just across the street - such an amazing addition to the value of the lot. This street is zoned for new homes only and there is plenty of room for a garage.