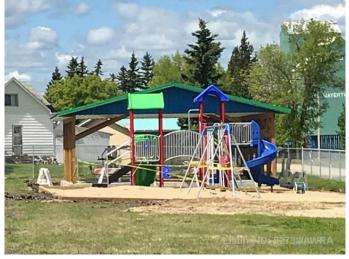

#### \$14,900

0 Bedroom, 0.00 Bathroom, Land on 0.20 Acres

NONE, Mayerthorpe, Alberta

Build on a new street with a park out your front window! These lots are priced great and offer a well thought out new development in Mayerthorpe. The Park Avenue Playground and Outdoor Fitness Facility is just across the street - such an amazing addition to the value of the lot. This street is zoned for new homes only and there is plenty of room for a garage.