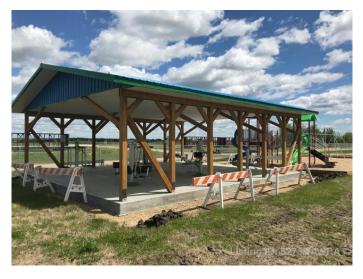

#### \$14,900

0 Bedroom, 0.00 Bathroom, Land on 0.20 Acres

NONE, Mayerthorpe, Alberta

Build on a new street with a park out your front window! These lots are priced great and offer a well thought out new development in Mayerthorpe. The Park Avenue Playground and Outdoor Fitness Facility is just across the street - such an amazing addition to the value of the lot. This street is zoned for new homes only and there is plenty of room for a garage.