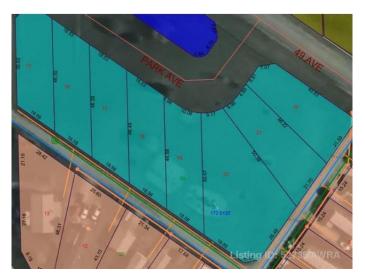

# \$14,900 - 3 Park Ave (48 Ave), Mayerthorpe

MLS® #A2193931

#### \$14,900

0 Bedroom, 0.00 Bathroom, Land on 0.21 Acres

NONE, Mayerthorpe, Alberta

Build on a new street with a park out your front window! These lots are priced great and offer a well thought out new development in Mayerthorpe. The Park Avenue Playground and Outdoor Fitness Facility is just across the street - such an amazing addition to the value of the lot. This street is zoned for new homes only and there is plenty of room for a garage.

#### **Community Information**

Address 3 Park Ave (48 Ave)

Subdivision NONE

City Mayerthorpe

County Lac Ste. Anne County

Province Alberta
Postal Code T0E 1N0