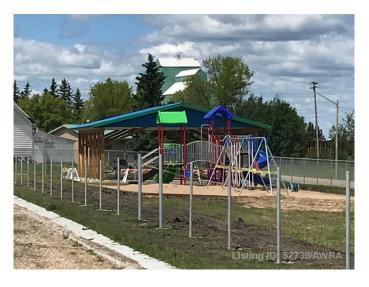

#### \$14,900

0 Bedroom, 0.00 Bathroom, Land on 0.21 Acres

NONE, Mayerthorpe, Alberta

Build on a new street with a park out your front window! These lots are priced great and offer a well thought out new development in Mayerthorpe. The Park Avenue Playground and Outdoor Fitness Facility is just across the street - such an amazing addition to the value of the lot. This street is zoned for new homes only and there is plenty of room for a garage.