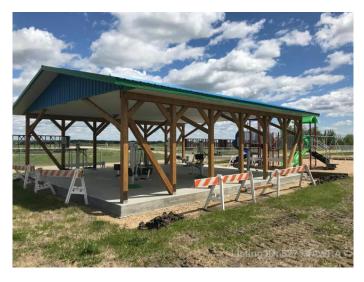

#### \$14,900

0 Bedroom, 0.00 Bathroom, Land on 0.20 Acres

NONE, Mayerthorpe, Alberta

Build on a new street with a park out your front window! These lots are priced great and offer a well thought out new development in Mayerthorpe. The Park Avenue Playground and Outdoor Fitness Facility is just across the street - such an amazing addition to the value of the lot. This street is zoned for new homes only and there is plenty of room for a garage.