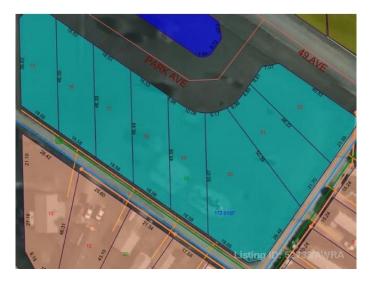

#### \$14,900

0 Bedroom, 0.00 Bathroom, Land on 0.20 Acres

NONE, Mayerthorpe, Alberta

Build on a new street with a park out your front window! These lots are priced great and offer a well thought out new development in Mayerthorpe. The Park Avenue Playground and Outdoor Fitness Facility is just across the street - such an amazing addition to the value of the lot. This street is zoned for new homes only and there is plenty of room for a garage.

#### **Community Information**

| Address     | 1 Park Ave (48 Ave)  |
|-------------|----------------------|
| Subdivision | NONE                 |
| City        | Mayerthorpe          |
| County      | Lac Ste. Anne County |
| Province    | Alberta              |
| Postal Code | T0E 1N0              |
|             |                      |