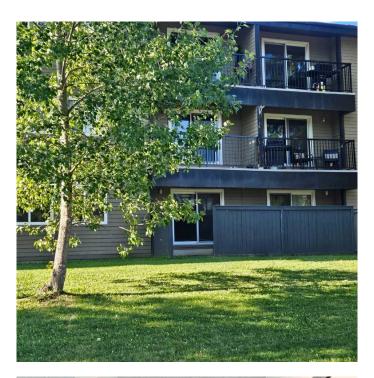

### \$69,000

2 Bedroom, 1.00 Bathroom, 773 sqft Residential on 0.00 Acres

Edson, Edson, Alberta

A fantastic investment opportunity awaits! This 2-bedroom unit is on the main floor of Mountain Vista Condos Building A on the north side of the building and is conveniently located close to the east end entrance and parking lot access door. All rooms are a good size and have either carpet or linoleum. The galley-style kitchen is equipped with full-sized appliances (fridge, stove and dishwasher) and plenty of white cabinets with new hardware. The spacious living room has sliding doors to the large patio area that is great for BBQing or enjoying the outdoors. Down the hall, there's two good-sized bedrooms, an upgraded 4-piece bathroom, and a an in-suite storage room. The unit's entrance hosts a large closet and an additional closet for a pantry or linen closet. This unit has just had a fresh coat of paint, the carpets cleaned, new light fixtures installed, and an ozone treatment was performed for a fresh space for its new occupant. The building's laundry room is conveniently located just down the hall and has upgraded machines operated by a Coinomatic card system. Building security includes interior hallway and entrance cameras and each entrance has fob controlled access for tenants and an intercom system for guests. The large parking lot provides one powered spot for each unit and there's lots of street parking for guests. Mountain Vista Condominiums are professionally managed by Realty Canada, and there is an onsite manager with an office in Building A.

# of Stories 3

**Exterior** 

Exterior Features Lighting, Rain Gutters

Roof Asphalt Shingle

Construction Wood Frame, Wood Siding

**Additional Information** 

Date Listed February 12th, 2025

Days on Market 97