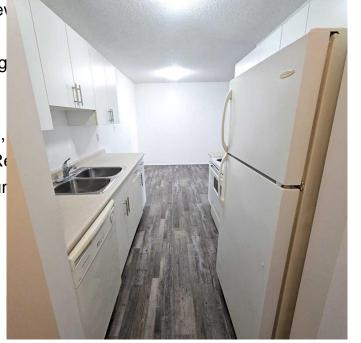

### \$69,000

2 Bedroom, 1.00 Bathroom, 773 sqft Residential on 0.00 Acres

Edson, Edson, Alberta

A fantastic investment opportunity awaits! This 2-bedroom unit is on the main floor of Mountain Vista Condos Building A on the north side of the building and is conveniently located close to the east end entrance and parking lot access door. All rooms are a good size and have either carpet or linoleum. The galley-style kitchen is equipped with full-sized appliances (fridge, stove and dishwasher) and plenty of white cabinets with new hardware. The spacious living room has sliding doors to the large patio area that is great for BBQing or enjoying the outdoors. Down the hall, there's two good-sized bedrooms, an upgraded 4-piece bathroom, and a an in-suite storage room. The unit's entrance hosts a large closet and an additional closet for a pantry or linen closet. This unit has just had a fresh coat of paint, the carpets cleaned, new light fixtures installed, and an ozone treatment was performed for a fresh space for its new occupant. The building's laundry room is conveniently located just down the hall and has upgraded machines operated by a Coinomatic card system. Building security includes interior hallway and entrance cameras and each entrance has fob controlled access for tenants and an intercom system for guests. The large parking lot provides one powered spot for each unit and there's lots of street parking for guests. Mountain Vista Condominiums are professionally managed by Realty Canada, and there is an onsite manager with an office in Building A.