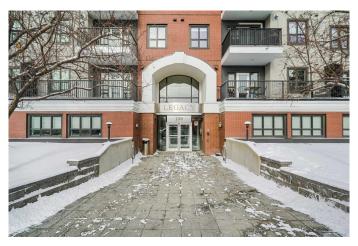

# \$600,000 - 104, 138 18 Avenue Se, Calgary

MLS® #A2193839

# \$600,000

0 Bedroom, 0.00 Bathroom, Commercial on 0.00 Acres

Mission, Calgary, Alberta

Excellent opportunity! Two units for the price of Amazing location in MISSION with a 5 minute walk to 4th street, 17th ave and the Stampede grounds. This 1600 square foot commercial condo in a mixed use building in has so much to offer. The space has been demised into to two separate units. Unit A features three offices, a large reception/open workspace area that could be used as a multi desk work space split into smaller work spaces. Other features inclue a bathroom, kitchen area and large storage area/lunch room. The 600 square foot, Unit B features a large open work space area and one private office. Such a great opportunity to operate your business from one of the suites and lease the other to cover your expenses. Other great features include a walkout patio door to the rear(north) side of the building. Nice big windows in each office, two parkings stalls, and an underground storage unit. The main floor of the building is exclusively commercial units and has a common washroom for use by all tenants and their respective customers. This unit has rough in's for drains from a previous use in the offices. Two TITLED PARKING STALLS AND A/C IN UNIT! CALL TODAY.

# **Community Information**

Address 104, 138 18 Avenue Se

Subdivision Mission
City Calgary
County Calgary
Province Alberta
Postal Code T2G5P9