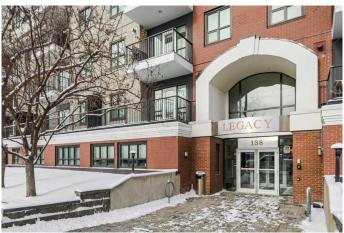

# \$600,000 - 104, 138 18 Avenue Se, Calgary

MLS® #A2193839

# \$600,000

0 Bedroom, 0.00 Bathroom, Commercial on 0.00 Acres

Mission, Calgary, Alberta

Excellent opportunity! Two units for the price of Amazing location in MISSION with a 5 minute walk to 4th street, 17th ave and the Stampede grounds. This 1600 square foot commercial condo in a mixed use building in has so much to offer. The space has been demised into to two separate units. Unit A features three offices, a large reception/open workspace area that could be used as a multi desk work space split into smaller work spaces. Other features inclue a bathroom, kitchen area and large storage area/lunch room. The 600 square foot, Unit B features a large open work space area and one private office. Such a great opportunity to operate your business from one of the suites and lease the other to cover your expenses. Other great features include a walkout patio door to the rear(north) side of the building. Nice big windows in each office, two parkings stalls, and an underground storage unit. The main floor of the building is exclusively commercial units and has a common washroom for use by all tenants and their respective customers. This unit has rough in's for drains from a previous use in the offices. Two TITLED PARKING STALLS AND A/C IN UNIT! CALL TODAY.

# **Community Information**

Address 104, 138 18 Avenue Se

Subdivision Mission
City Calgary
County Calgary
Province Alberta
Postal Code T2G5P9