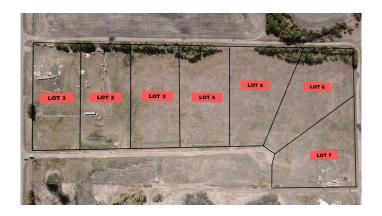

## \$59,900

0 Bedroom, 0.00 Bathroom, Land on 2.07 Acres

NONE, Rural Wainwright No. 61, M.D. of, Alberta

Welcome to Meadowlark Estates, a brand-new acreage community offering 7 spacious lots, each measuring 2 acres. Located less than 10 minutes north of Wainwright, these properties provide the perfect blend of peaceful country living with the convenience of nearby town amenities. Enjoy paved roads right to your driveway and soak in the beautiful unobstructed countryside views from your future dream home. Whether you're looking to build a family haven or a private retreat, these lots offer endless possibilitiesâ€"all at an affordable price. Don't miss your chance to secure a piece of this serene community. Build your dream home in Meadowlark Estates today!