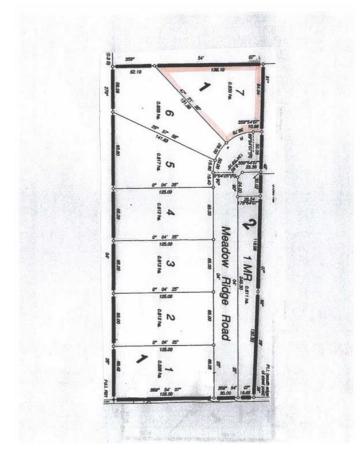

## \$59,900

0 Bedroom, 0.00 Bathroom, Land on 2.07 Acres

NONE, Rural Wainwright No. 61, M.D. of, Alberta

Welcome to Meadowlark Estates, a brand-new acreage community offering 7 spacious lots, each measuring 2 acres. Located less than 10 minutes north of Wainwright, these properties provide the perfect blend of peaceful country living with the convenience of nearby town amenities. Enjoy paved roads right to your driveway and soak in the beautiful unobstructed countryside views from your future dream home. Whether you're looking to build a family haven or a private retreat, these lots offer endless possibilitiesâ€"all at an affordable price. Don't miss your chance to secure a piece of this serene community. Build your dream home in Meadowlark Estates today!