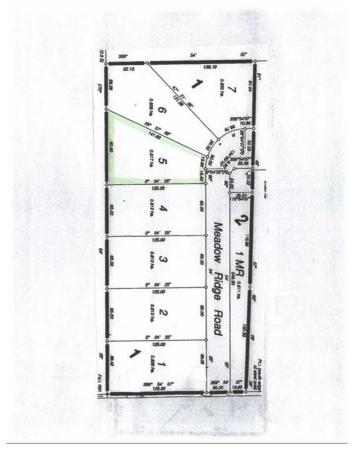

### \$59,900

0 Bedroom, 0.00 Bathroom, Land on 2.02 Acres

NONE, Rural Wainwright No. 61, M.D. of, Alberta

Welcome to Meadowlark Estates, a brand-new acreage community offering 7 spacious lots, each measuring 2 acres. Located less than 10 minutes north of Wainwright, these properties provide the perfect blend of peaceful country living with the convenience of nearby town amenities. Enjoy paved roads right to your driveway and soak in the beautiful unobstructed countryside views from your future dream home. Whether you're looking to build a family haven or a private retreat, these lots offer endless possibilitiesâ€"all at an affordable price. Don't miss your chance to secure a piece of this serene community. Build your dream home in Meadowlark Estates today!

### **Community Information**

Address Pt Ne-24-45-7-w4

Subdivision NONE

City Rural Wainwright No. 61, M.D. of

County Wainwright No. 61, M.D. of

Province Alberta
Postal Code T9W 1T1